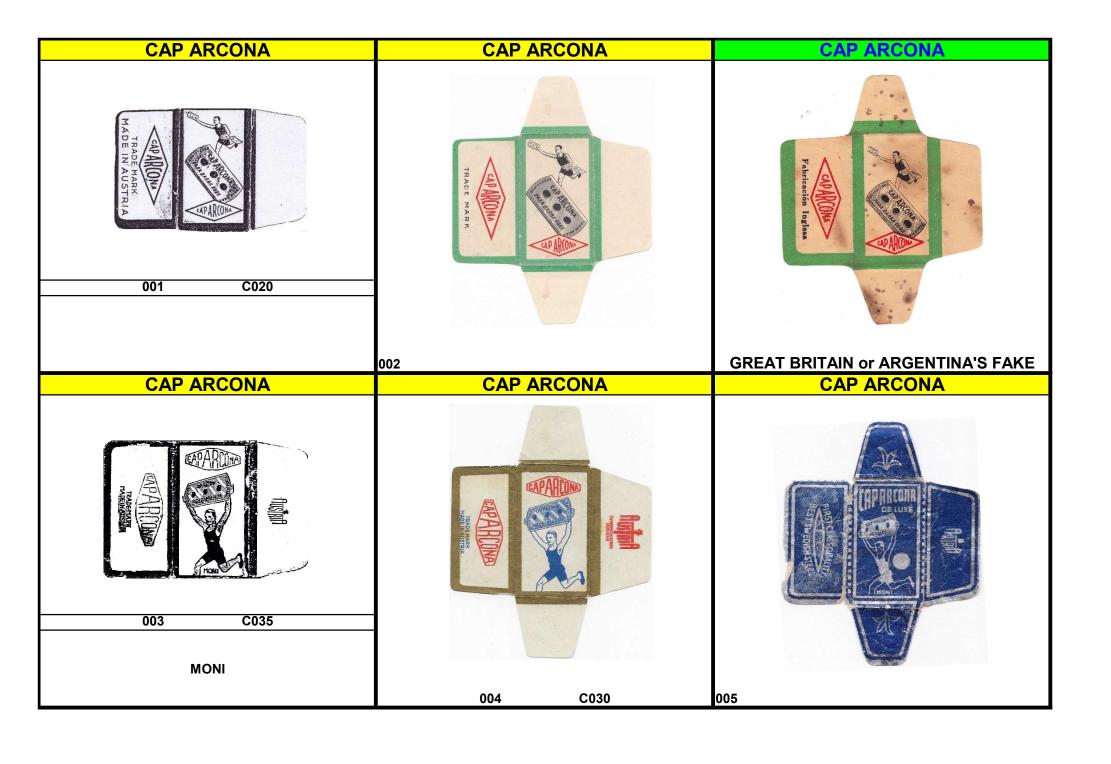

|