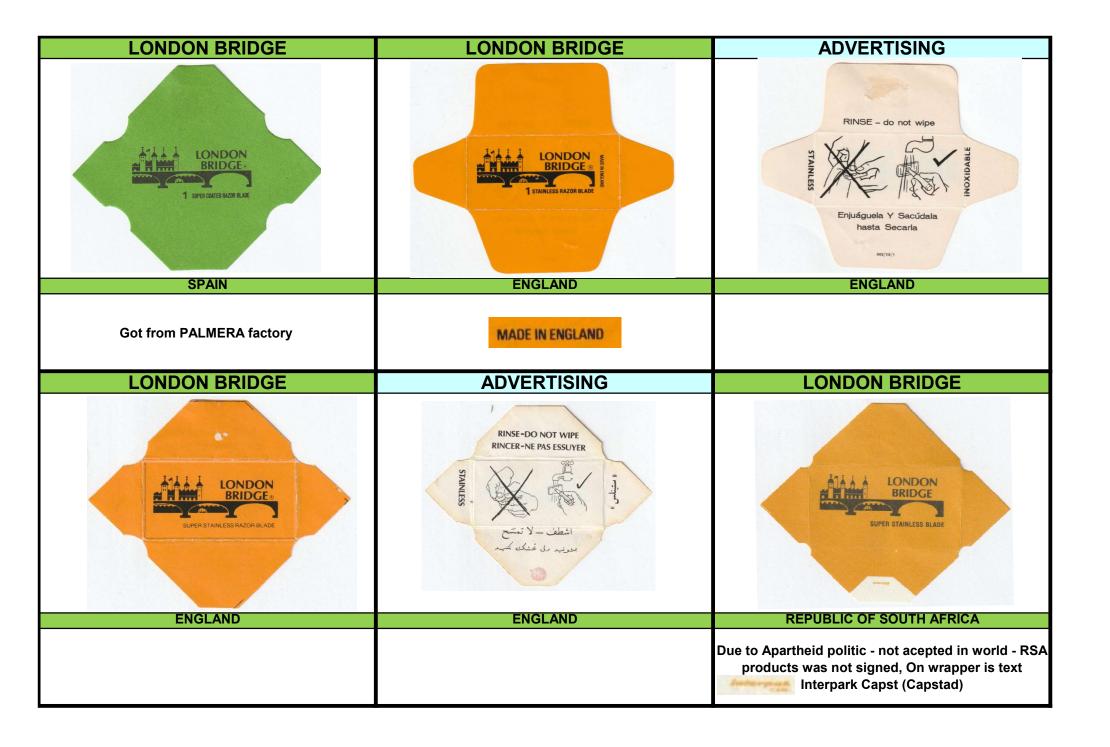

| 008-5                                   | 009-1                        |
| a box from newer London Bridge blades                                                                                                                                                                                                                                                                                                                       | DO NOT WIPE BLADE                       | DO NOT WIPE BLADE            |