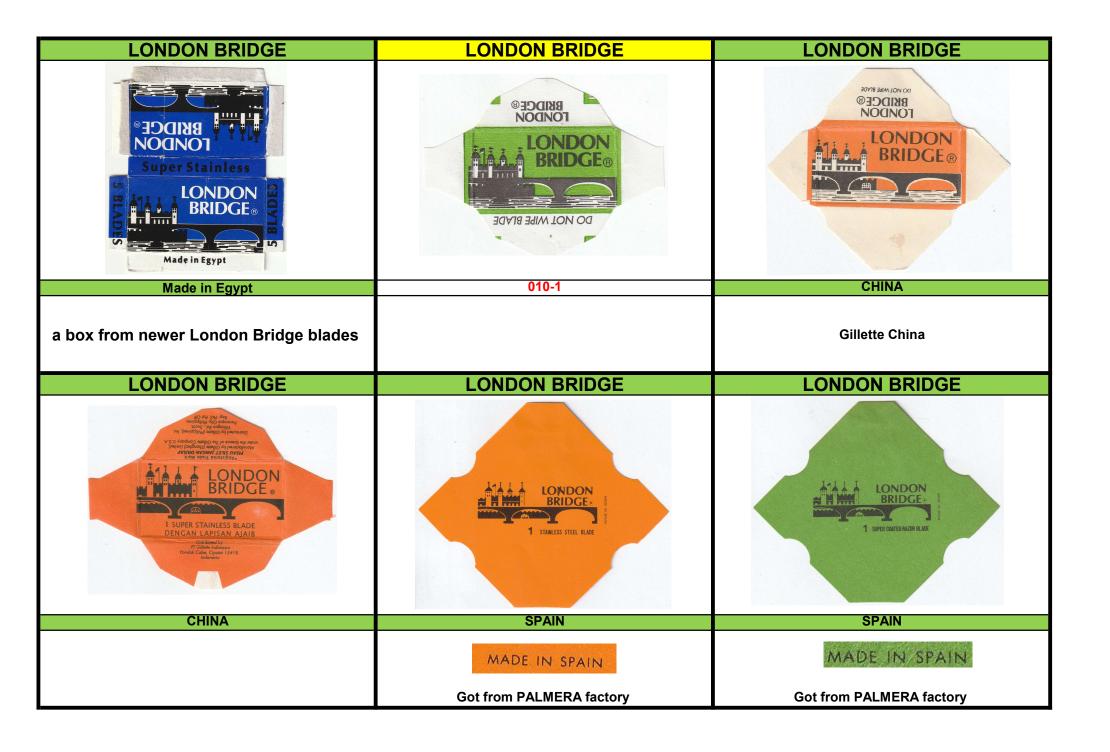

| 008-5                                   | 009-1                        |
| a box from newer London Bridge blades                                                                                                                                                                                                                                                                                                                       | DO NOT WIPE BLADE                       | DO NOT WIPE BLADE            |