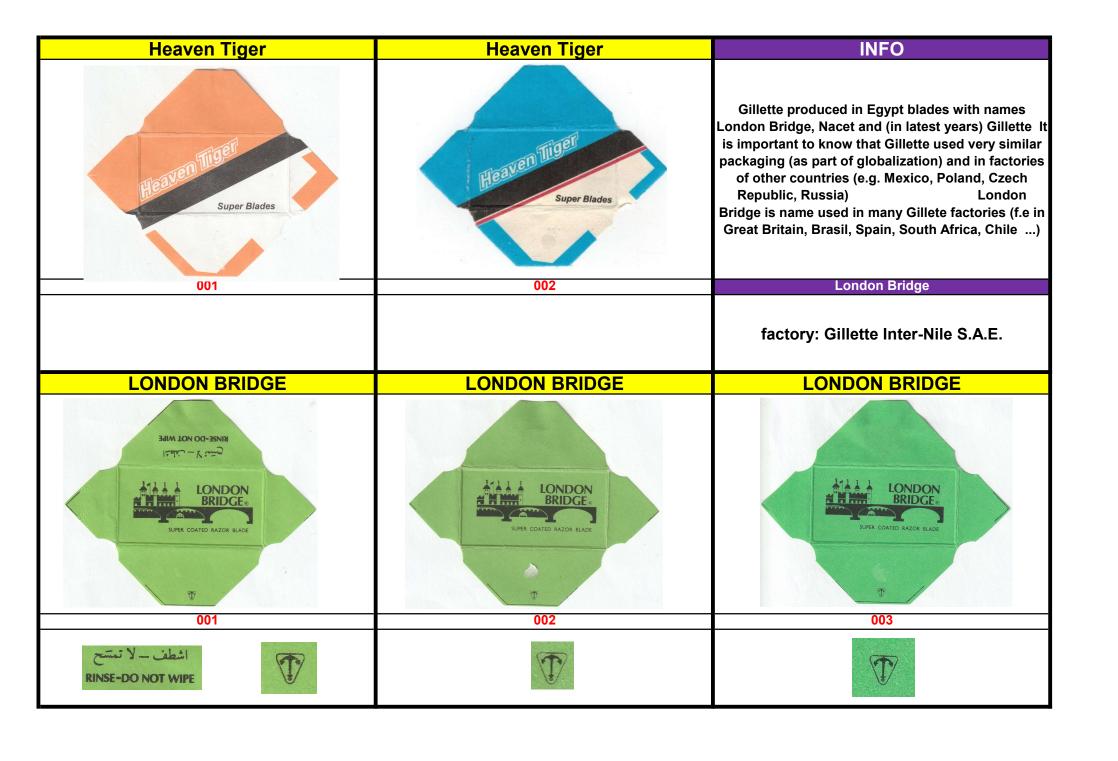

|



| LONDON BRIDGE                                                                         | LONDON BRIDGE             | LONDON BRIDGE                                                           |
|---------------------------------------------------------------------------------------|---------------------------|-------------------------------------------------------------------------|
| Super Stainless  LONDON BRIDGE BRIDGE  MADE IN A P. E. C. Arab Population of Equation | 1 STANLESS STEEL BLADE    | LONDON BRIDGE SUPER STAINLESS BLADE                                     |
| MADE IN A.R.E. < Arab Republic of Egypt>                                              | 004                       | 005                                                                     |
| a box from early London Brid