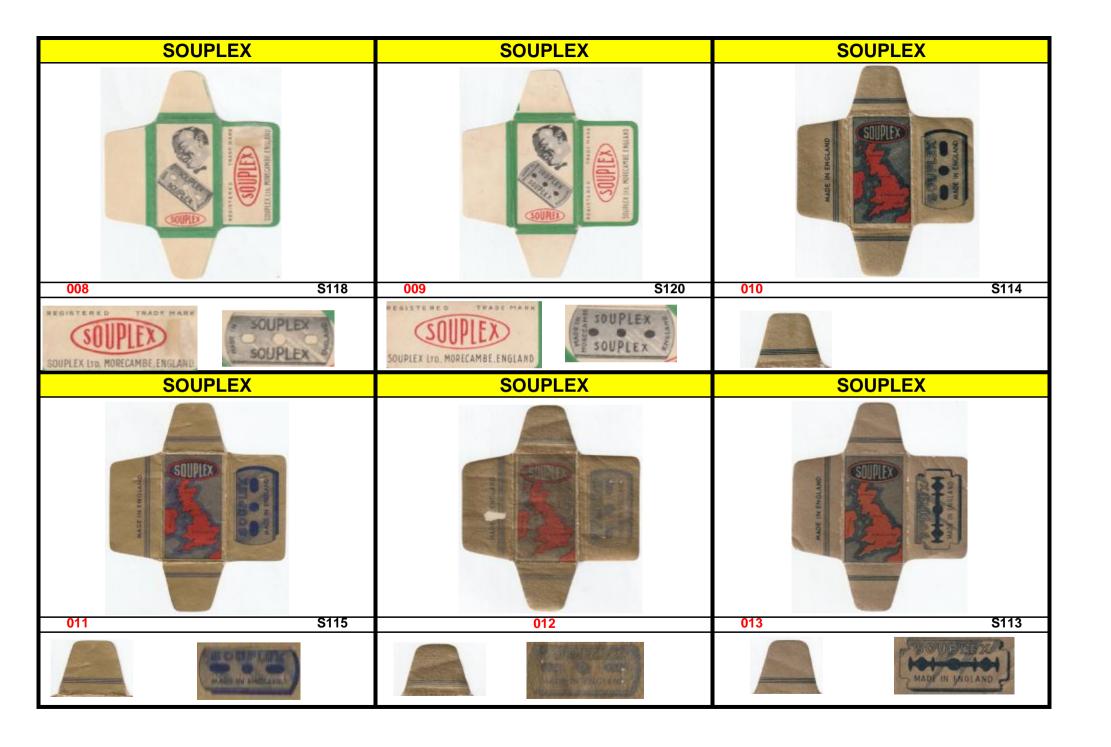

| GERMANY                |
| SOUPLEX                                                                                                                                                                                            | SOUPLEX                   | SOUPLEX                |
| TRADE HARR                                                                                                                                                                                         | Thank Hank                | GERMANY - before II WW |
| GERMANY after I WW                                                                                                                                                                                 | GERMANY, 1930 years       | export to SWEDEN       |







| SOUPLEX INFO                                                                                                      | NYMPH