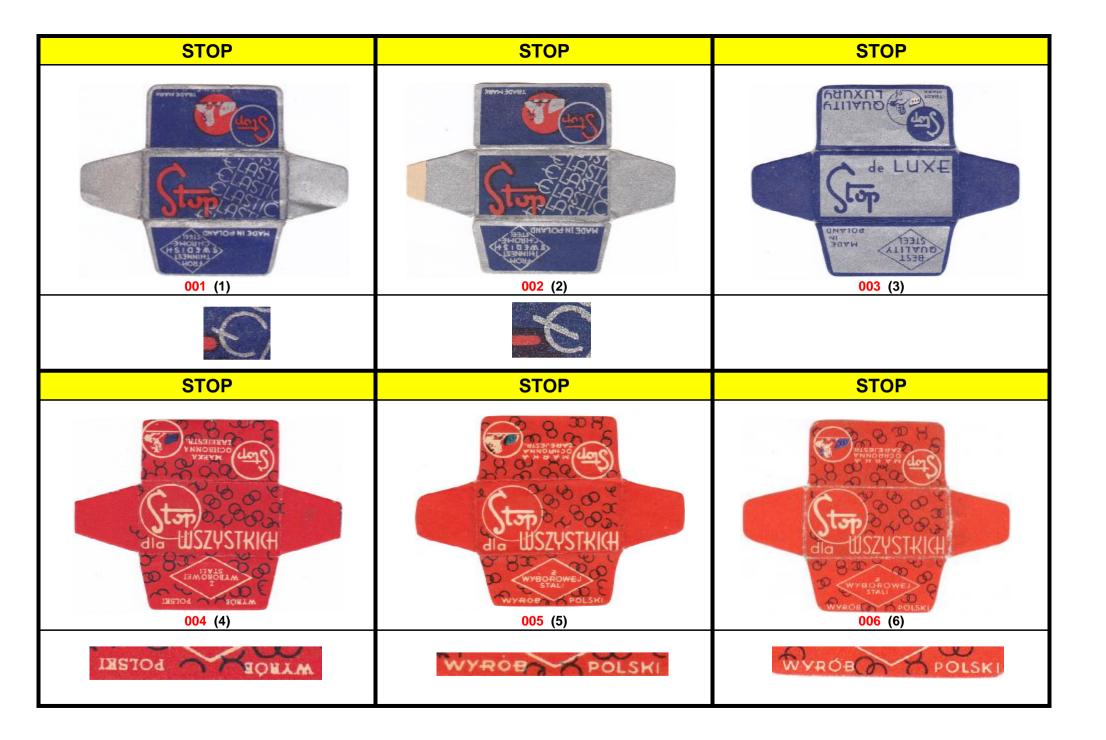

| S.O.S                                                    | S.O.S                                                                                     | S.O.S                     |
|----------------------------------------------------------|-------------------------------------------------------------------------------------------|---------------------------|
| S.O.S  LA LAME QUI SAUVE  WALE IN POLAND  WALE IN POLAND | S.O.S<br>LA LAME QUI SAUVE                                                                | SOS SILA LAME QUI SAUVE   |
| 001 (1)                                                  | 002                                                                                       | 003 (2)                   |
|                                                          | IN OCCUPATED POLAND S.O.S WRAPPER WAS<br>CROPPED IN FACTORY TO DELETE<br>"MADE IN POLAND" |                           |
|                                                          |                                                                                           |                           |
| S.O.S                                                    | S.O.S                                                                                     | S.O.S                     |
| S.O.S.  LA LAME QUI SAUVE                                | SOS SALAME QUI SAUVE                                                                      | SOS<br>LA LAME QUI SALIVE |
| S.O.S                                                    | SOS<br>SOS<br>LA LAME QUI SAUVE                                                           | SOS S                     |