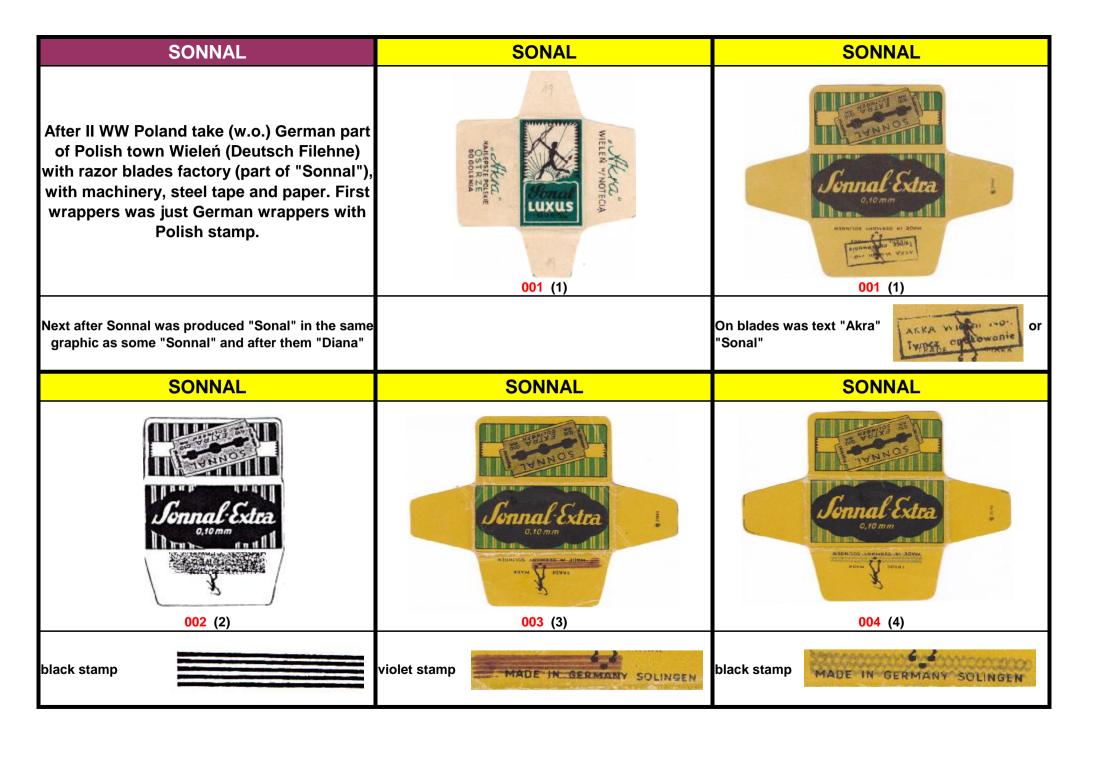

| S.O.S                                                    | S.O.S                                                                                     | S.O.S                     |
|----------------------------------------------------------|-------------------------------------------------------------------------------------------|---------------------------|
| S.O.S  LA LAME QUI SAUVE  WALE IN POLAND  WALE IN POLAND | S.O.S<br>LA LAME QUI SAUVE                                                                | SOS SILA LAME QUI SAUVE   |
| 001 (1)                                                  | 002                                                                                       | 003 (2)                   |
|                                                          | IN OCCUPATED POLAND S.O.S WRAPPER WAS<br>CROPPED IN FACTORY TO DELETE<br>"MADE IN POLAND" |                           |
|                                                          |                                                                                           |                           |
| S.O.S                                                    | S.O.S                                                                                     | S.O.S                     |
| S.O.S.  LA LAME QUI SAUVE                                | SOS SALAME QUI SAUVE                                                                      | SOS<br>LA LAME QUI SALIVE |
| S.O.S                                                    | SOS<br>SOS<br>LA LAME QUI SAUVE                                                           | SOS S                     |