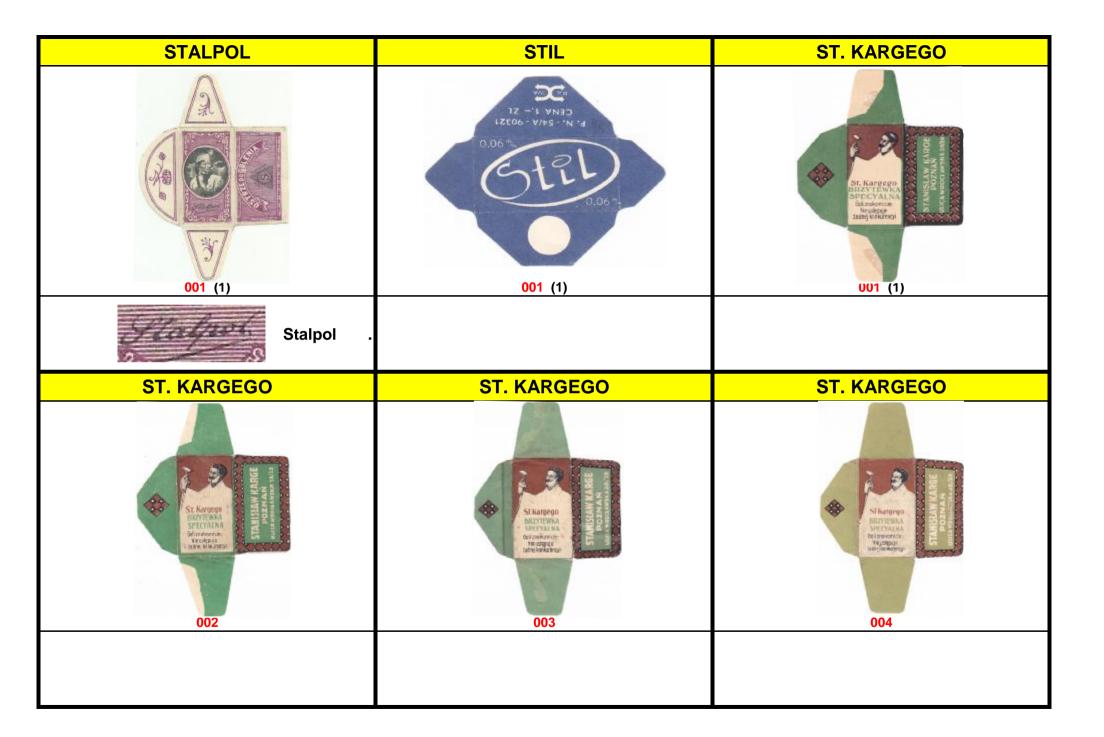

| S.O.S                                                    | S.O.S                                                                                     | S.O.S                     |
|----------------------------------------------------------|-------------------------------------------------------------------------------------------|---------------------------|
| S.O.S  LA LAME QUI SAUVE  WALE IN POLAND  WALE IN POLAND | S.O.S<br>LA LAME QUI SAUVE                                                                | SOS SILA LAME QUI SAUVE   |
| 001 (1)                                                  | 002                                                                                       | 003 (2)                   |
|                                                          | IN OCCUPATED POLAND S.O.S WRAPPER WAS<br>CROPPED IN FACTORY TO DELETE<br>"MADE IN POLAND" |                           |
|                                                          |                                                                                           |                           |
| S.O.S                                                    | S.O.S                                                                                     | S.O.S                     |
| S.O.S.  LA LAME QUI SAUVE                                | SOS SALAME QUI SAUVE                                                                      | SOS<br>LA LAME QUI SALIVE |
| S.O.S                                                    | SOS<br>SOS<br>LA LAME QUI SAUVE                                                           | SOS S                     |