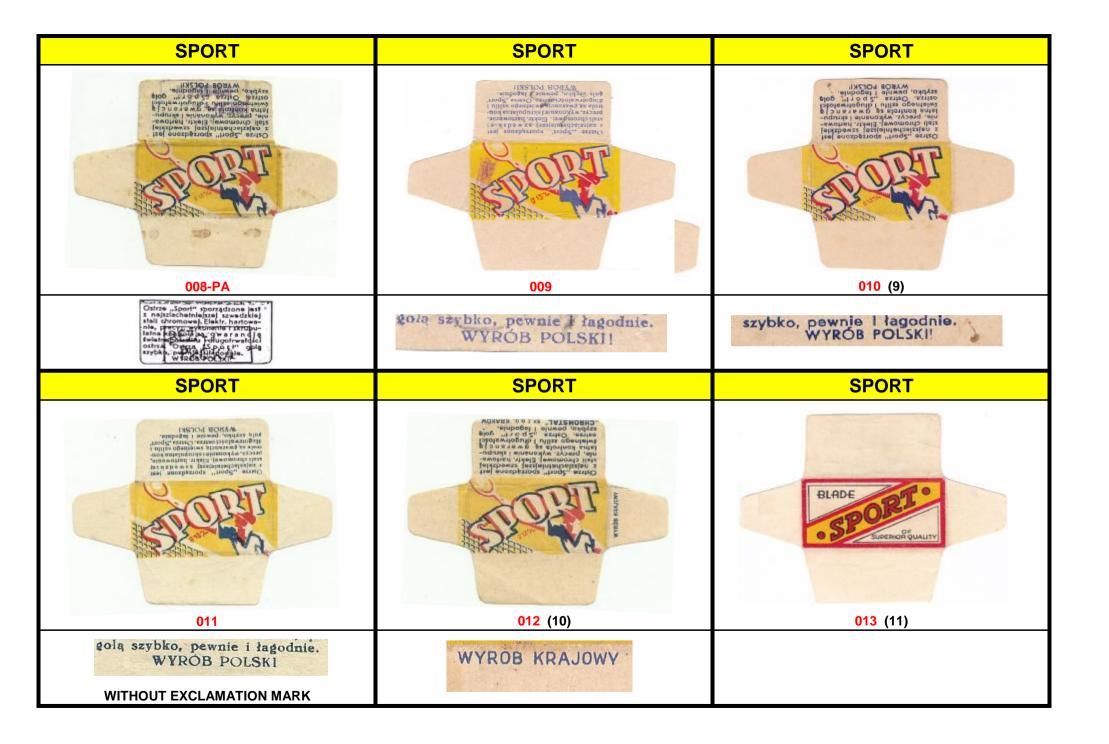

| S.O.S                                                    | S.O.S                                                                                     | S.O.S                     |
|----------------------------------------------------------|-------------------------------------------------------------------------------------------|---------------------------|
| S.O.S  LA LAME QUI SAUVE  WALE IN POLAND  WALE IN POLAND | S.O.S<br>LA LAME QUI SAUVE                                                                | SOS SILA LAME QUI SAUVE   |
| 001 (1)                                                  | 002                                                                                       | 003 (2)                   |
|                                                          | IN OCCUPATED POLAND S.O.S WRAPPER WAS<br>CROPPED IN FACTORY TO DELETE<br>"MADE IN POLAND" |                           |
|                                                          |                                                                                           |                           |
| S.O.S                                                    | S.O.S                                                                                     | S.O.S                     |
| S.O.S.  LA LAME QUI SAUVE                                | SOS SALAME QUI SAUVE                                                                      | SOS<br>LA LAME QUI SALIVE |
| S.O.S                                                    | SOS<br>SOS<br>LA LAME QUI SAUVE                                                           | SOS S                     |