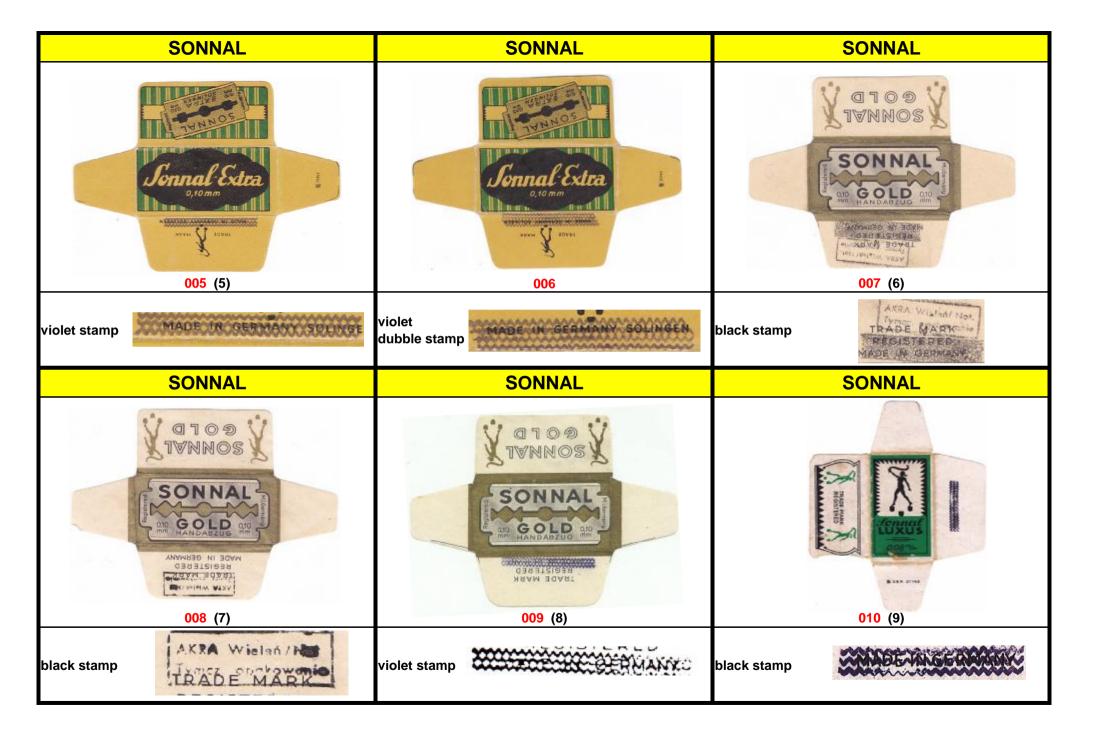

| S.O.S                                                    | S.O.S                                                                                     | S.O.S                     |
|----------------------------------------------------------|-------------------------------------------------------------------------------------------|---------------------------|
| S.O.S  LA LAME QUI SAUVE  WALE IN POLAND  WALE IN POLAND | S.O.S<br>LA LAME QUI SAUVE                                                                | SOS SILA LAME QUI SAUVE   |
| 001 (1)                                                  | 002                                                                                       | 003 (2)                   |
|                                                          | IN OCCUPATED POLAND S.O.S WRAPPER WAS<br>CROPPED IN FACTORY TO DELETE<br>"MADE IN POLAND" |                           |
|                                                          |                                                                                           |                           |
| S.O.S                                                    | S.O.S                                                                                     | S.O.S                     |
| S.O.S.  LA LAME QUI SAUVE                                | SOS SALAME QUI SAUVE                                                                      | SOS<br>LA LAME QUI SALIVE |
| S.O.S                                                    | SOS<br>SOS<br>LA LAME QUI SAUVE                                                           | SOS S                     |