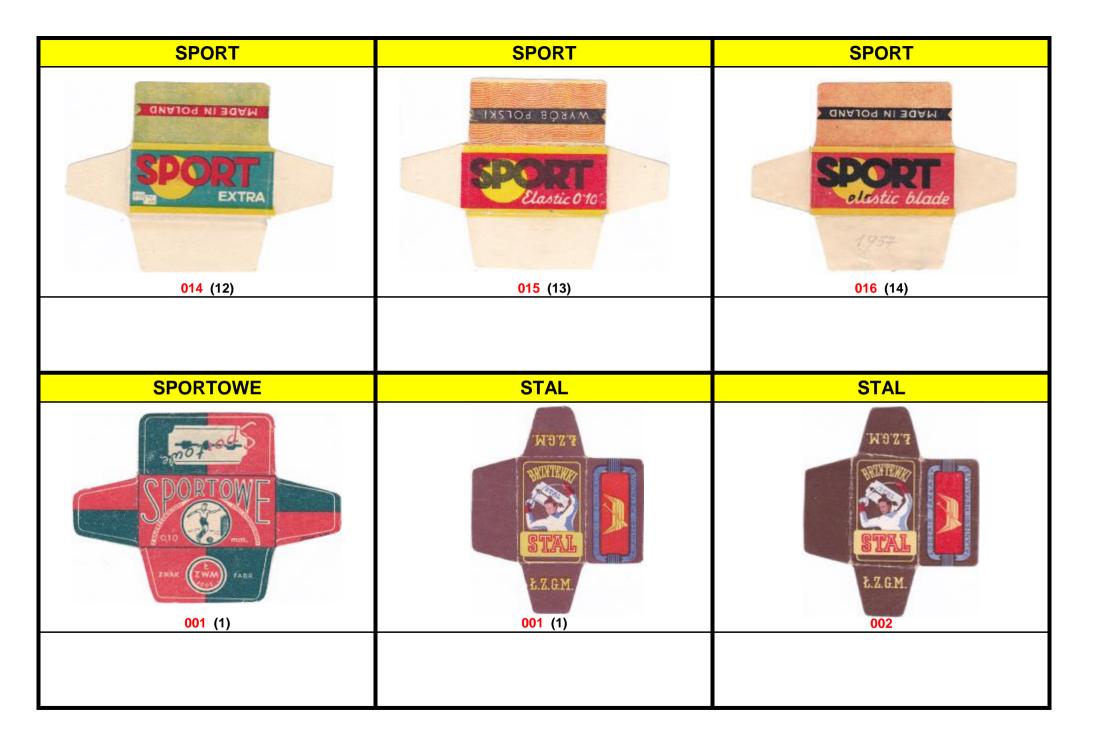

| S.O.S                                                    | S.O.S                                                                                     | S.O.S                     |
|----------------------------------------------------------|-------------------------------------------------------------------------------------------|---------------------------|
| S.O.S  LA LAME QUI SAUVE  WALE IN POLAND  WALE IN POLAND | S.O.S<br>LA LAME QUI SAUVE                                                                | SOS SILA LAME QUI SAUVE   |
| 001 (1)                                                  | 002                                                                                       | 003 (2)                   |
|                                                          | IN OCCUPATED POLAND S.O.S WRAPPER WAS<br>CROPPED IN FACTORY TO DELETE<br>"MADE IN POLAND" |                           |
|                                                          |                                                                                           |                           |
| S.O.S                                                    | S.O.S                                                                                     | S.O.S                     |
| S.O.S.  LA LAME QUI SAUVE                                | SOS SALAME QUI SAUVE                                                                      | SOS<br>LA LAME QUI SALIVE |
| S.O.S                                                    | SOS<br>SOS<br>LA LAME QUI SAUVE                                                           | SOS S                     |