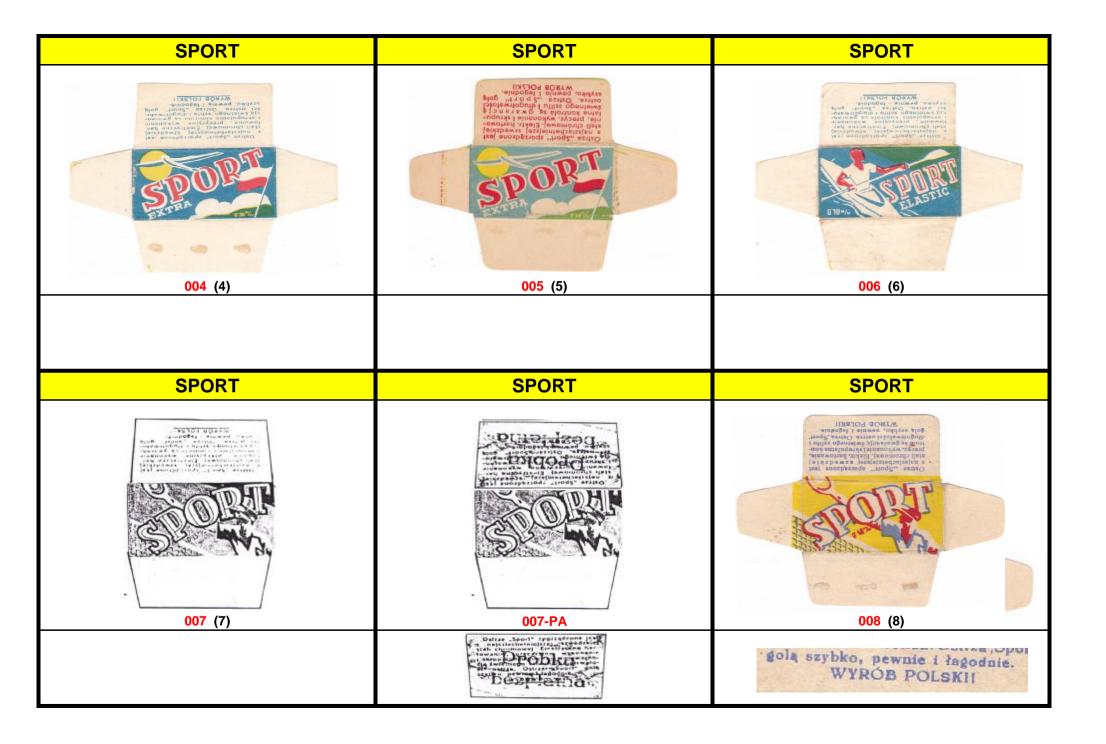

| S.O.S                                                    | S.O.S                                                                                     | S.O.S                     |
|----------------------------------------------------------|-------------------------------------------------------------------------------------------|---------------------------|
| S.O.S  LA LAME QUI SAUVE  WALE IN POLAND  WALE IN POLAND | S.O.S<br>LA LAME QUI SAUVE                                                                | SOS SILA LAME QUI SAUVE   |
| 001 (1)                                                  | 002                                                                                       | 003 (2)                   |
|                                                          | IN OCCUPATED POLAND S.O.S WRAPPER WAS<br>CROPPED IN FACTORY TO DELETE<br>"MADE IN POLAND" |                           |
|                                                          |                                                                                           |                           |
| S.O.S                                                    | S.O.S                                                                                     | S.O.S                     |
| S.O.S.  LA LAME QUI SAUVE                                | SOS SALAME QUI SAUVE                                                                      | SOS<br>LA LAME QUI SALIVE |
| S.O.S                                                    | SOS<br>SOS<br>LA LAME QUI SAUVE                                                           | SOS S                     |