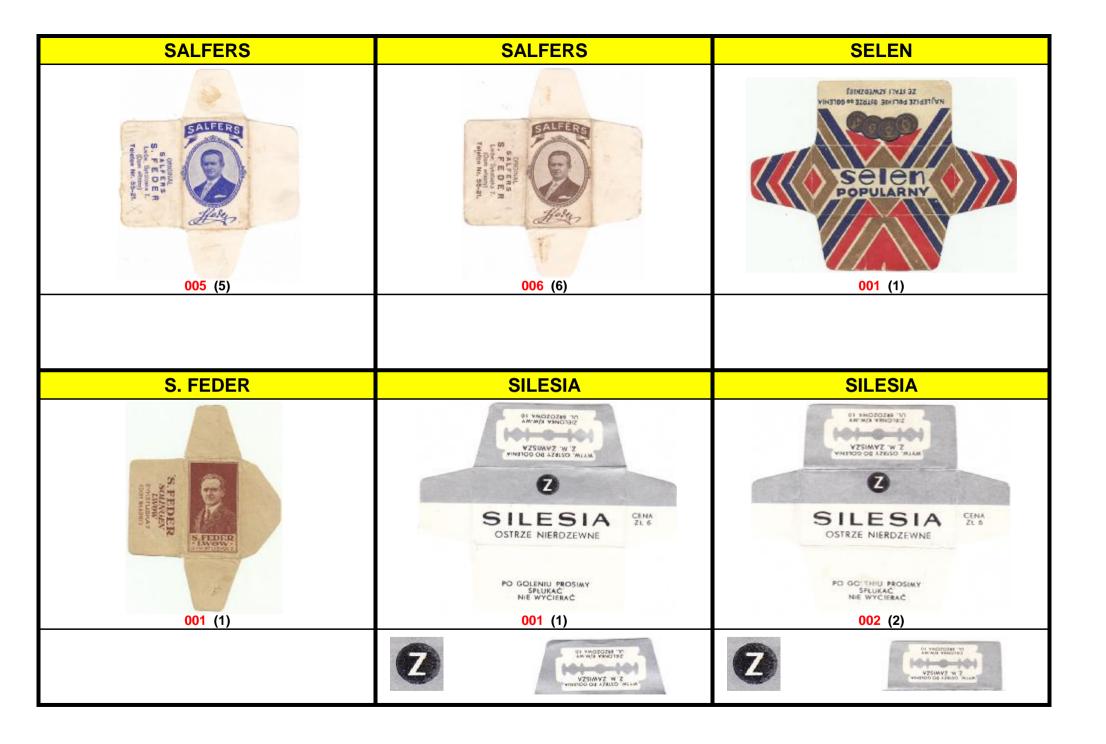

| S.O.S                                                    | S.O.S                                                                                     | S.O.S                     |
|----------------------------------------------------------|-------------------------------------------------------------------------------------------|---------------------------|
| S.O.S  LA LAME QUI SAUVE  WALE IN POLAND  WALE IN POLAND | S.O.S<br>LA LAME QUI SAUVE                                                                | SOS SILA LAME QUI SAUVE   |
| 001 (1)                                                  | 002                                                                                       | 003 (2)                   |
|                                                          | IN OCCUPATED POLAND S.O.S WRAPPER WAS<br>CROPPED IN FACTORY TO DELETE<br>"MADE IN POLAND" |                           |
|                                                          |                                                                                           |                           |
| S.O.S                                                    | S.O.S                                                                                     | S.O.S                     |
| S.O.S.  LA LAME QUI SAUVE                                | SOS SALAME QUI SAUVE                                                                      | SOS<br>LA LAME QUI SALIVE |
| S.O.S                                                    | SOS<br>SOS<br>LA LAME QUI SAUVE                                                           | SOS S                     |