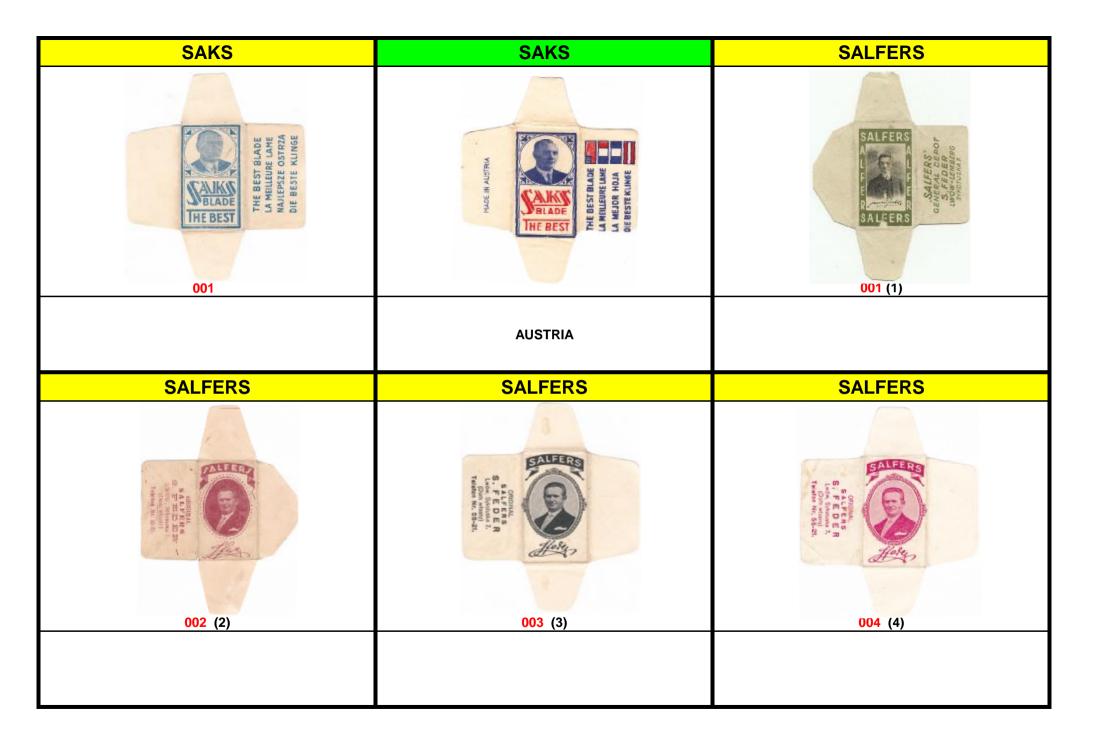

| S.O.S                                                    | S.O.S                                                                                     | S.O.S                     |
|----------------------------------------------------------|-------------------------------------------------------------------------------------------|---------------------------|
| S.O.S  LA LAME QUI SAUVE  WALE IN POLAND  WALE IN POLAND | S.O.S<br>LA LAME QUI SAUVE                                                                | SOS SILA LAME QUI SAUVE   |
| 001 (1)                                                  | 002                                                                                       | 003 (2)                   |
|                                                          | IN OCCUPATED POLAND S.O.S WRAPPER WAS<br>CROPPED IN FACTORY TO DELETE<br>"MADE IN POLAND" |                           |
|                                                          |                                                                                           |                           |
| S.O.S                                                    | S.O.S                                                                                     | S.O.S                     |
| S.O.S.  LA LAME QUI SAUVE                                | SOS SALAME QUI SAUVE                                                                      | SOS<br>LA LAME QUI SALIVE |
| S.O.S                                                    | SOS<br>SOS<br>LA LAME QUI SAUVE                                                           | SOS S                     |