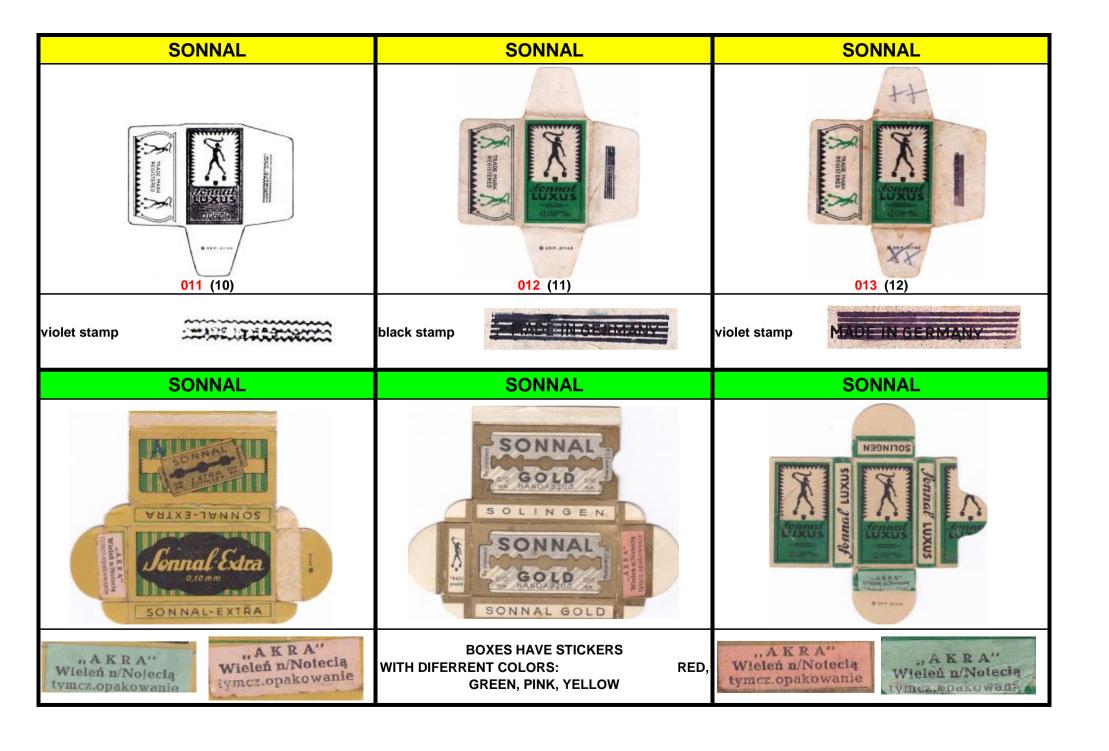

| S.O.S                                                    | S.O.S                                                                                     | S.O.S                     |
|----------------------------------------------------------|-------------------------------------------------------------------------------------------|---------------------------|
| S.O.S  LA LAME QUI SAUVE  WALE IN POLAND  WALE IN POLAND | S.O.S<br>LA LAME QUI SAUVE                                                                | SOS SILA LAME QUI SAUVE   |
| 001 (1)                                                  | 002                                                                                       | 003 (2)                   |
|                                                          | IN OCCUPATED POLAND S.O.S WRAPPER WAS<br>CROPPED IN FACTORY TO DELETE<br>"MADE IN POLAND" |                           |
|                                                          |                                                                                           |                           |
| S.O.S                                                    | S.O.S                                                                                     | S.O.S                     |
| S.O.S.  LA LAME QUI SAUVE                                | SOS SALAME QUI SAUVE                                                                      | SOS<br>LA LAME QUI SALIVE |
| S.O.S                                                    | SOS<br>SOS<br>LA LAME QUI SAUVE                                                           | SOS S                     |