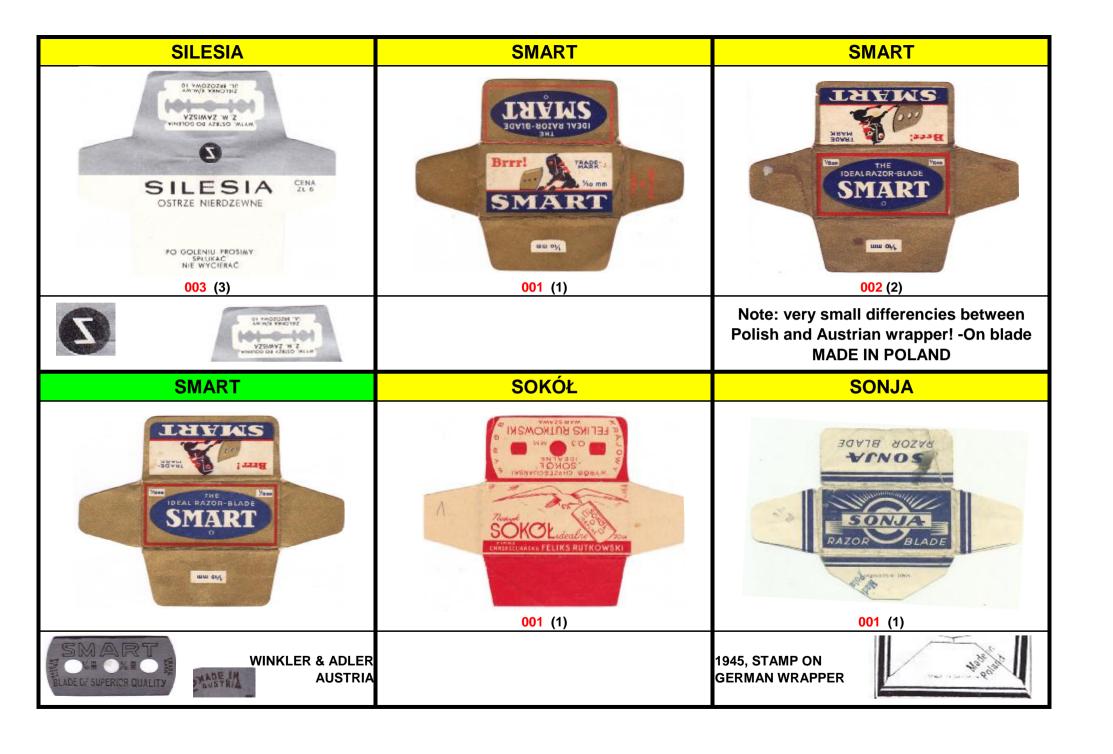

| S.O.S                                                    | S.O.S                                                                                     | S.O.S                     |
|----------------------------------------------------------|-------------------------------------------------------------------------------------------|---------------------------|
| S.O.S  LA LAME QUI SAUVE  WALE IN POLAND  WALE IN POLAND | S.O.S<br>LA LAME QUI SAUVE                                                                | SOS SILA LAME QUI SAUVE   |
| 001 (1)                                                  | 002                                                                                       | 003 (2)                   |
|                                                          | IN OCCUPATED POLAND S.O.S WRAPPER WAS<br>CROPPED IN FACTORY TO DELETE<br>"MADE IN POLAND" |                           |
|                                                          |                                                                                           |                           |
| S.O.S                                                    | S.O.S                                                                                     | S.O.S                     |
| S.O.S.  LA LAME QUI SAUVE                                | SOS SALAME QUI SAUVE                                                                      | SOS<br>LA LAME QUI SALIVE |
| S.O.S                                                    | SOS<br>SOS<br>LA LAME QUI SAUVE                                                           | SOS S                     |