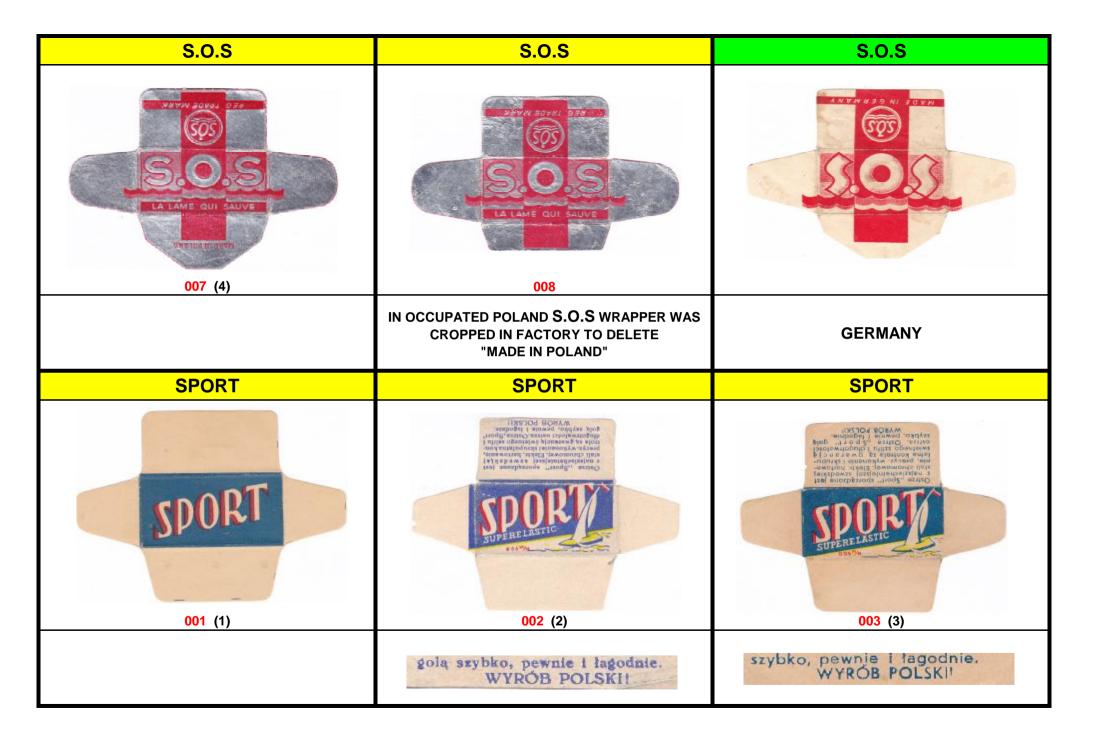

| S.O.S                                                    | S.O.S                                                                                     | S.O.S                     |
|----------------------------------------------------------|-------------------------------------------------------------------------------------------|---------------------------|
| S.O.S  LA LAME QUI SAUVE  WALE IN POLAND  WALE IN POLAND | S.O.S<br>LA LAME QUI SAUVE                                                                | SOS SILA LAME QUI SAUVE   |
| 001 (1)                                                  | 002                                                                                       | 003 (2)                   |
|                                                          | IN OCCUPATED POLAND S.O.S WRAPPER WAS<br>CROPPED IN FACTORY TO DELETE<br>"MADE IN POLAND" |                           |
|                                                          |                                                                                           |                           |
| S.O.S                                                    | S.O.S                                                                                     | S.O.S                     |
| S.O.S.  LA LAME QUI SAUVE                                | SOS SALAME QUI SAUVE                                                                      | SOS<br>LA LAME QUI SALIVE |
| S.O.S                                                    | SOS<br>SOS<br>LA LAME QUI SAUVE                                                           | SOS S                     |