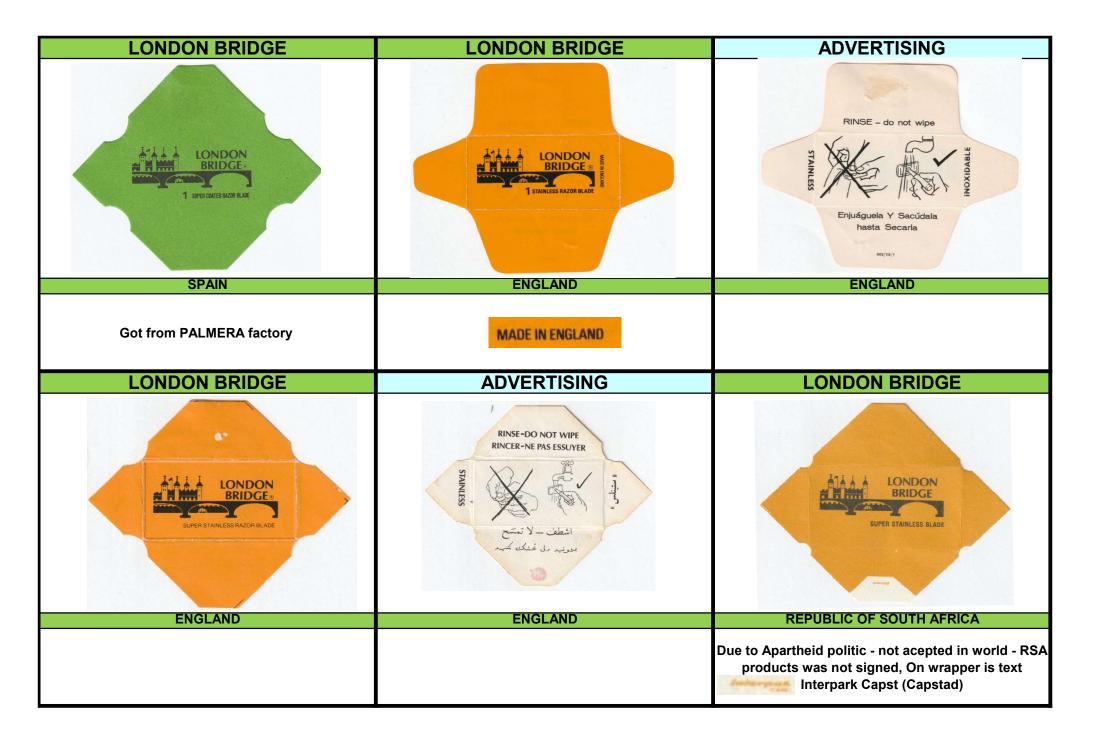

| LONDON BRIDGE                                          | LONDON BRIDGE             | LONDON BRIDGE                                       |
|--------------------------------------------------------|---------------------------|-----------------------------------------------------|
| Super Stainless  LONDON BRIDGE  BRIDGE  MADE IN A R.E. | 1 STANLESS STEEL BLADE    | LONDON BRIDGE SUPER STAINLESS BLADE                 |
| MADE IN A.R.E. < Arab Republic of Egypt>               | 004                       | 005                                                 |
| a box from early London Bridge blades                  | LONDON BRIDGE             | LONDON BRIDGE                                       |
| LONDON BRIDGE                                          | LONDON BRIDGE             | LONDON BRIDGE                                       |
| BRIDGE BRIDGE BRIDGE BRIDGE                            | BRIDGE®  BRIDGE®  BRIDGE® | **Super Stainless  LONDON SIGNATURE  MADE IN A.R.E. |
| MADE IN A.R.E. < Arab Republic of Egypt>               | 006                       | MADE IN A.R.E. < Arab Republic of Egypt>            |
| a box from early London Bridge blades                  |                           | a box from early London Bridge blades               |