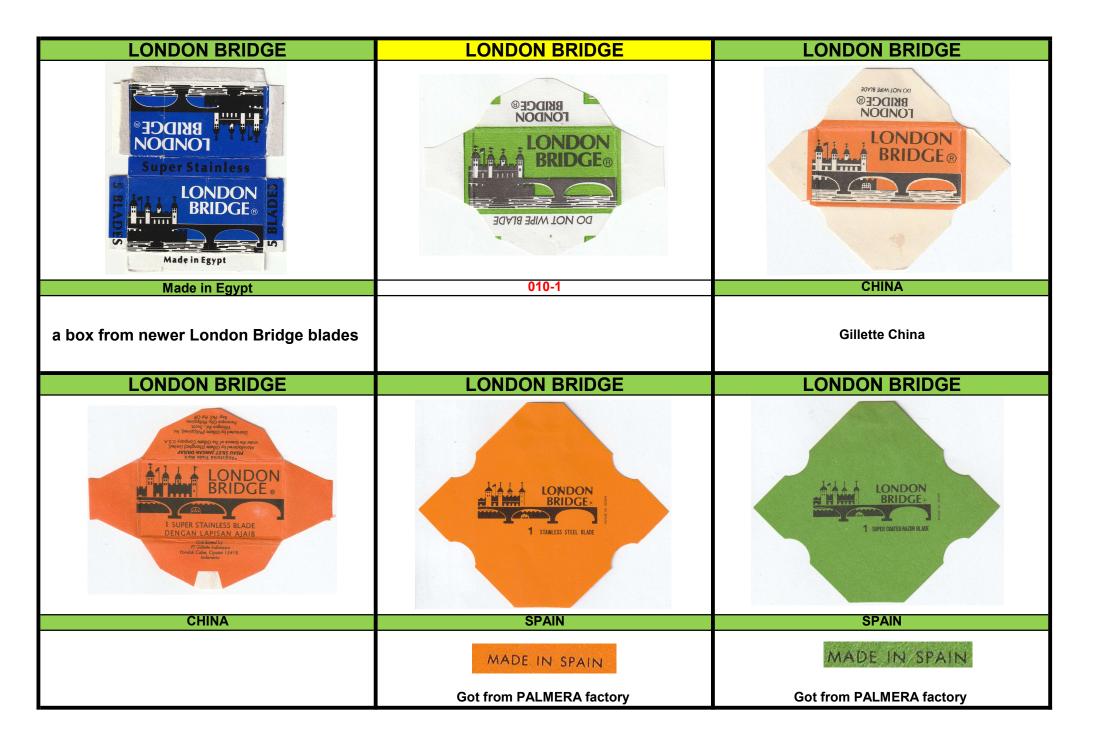

| LONDON BRIDGE                                          | LONDON BRIDGE             | LONDON BRIDGE                                       |
|--------------------------------------------------------|---------------------------|-----------------------------------------------------|
| Super Stainless  LONDON BRIDGE  BRIDGE  MADE IN A R.E. | 1 STANLESS STEEL BLADE    | LONDON BRIDGE SUPER STAINLESS BLADE                 |
| MADE IN A.R.E. < Arab Republic of Egypt>               | 004                       | 005                                                 |
| a box from early London Bridge blades                  | LONDON BRIDGE             | LONDON BRIDGE                                       |
| LONDON BRIDGE                                          | LONDON BRIDGE             | LONDON BRIDGE                                       |
| BRIDGE BRIDGE BRIDGE BRIDGE                            | BRIDGE®  BRIDGE®  BRIDGE® | **Super Stainless  LONDON SIGNATURE  MADE IN A.R.E. |
| MADE IN A.R.E. < Arab Republic of Egypt>               | 006                       | MADE IN A.R.E. < Arab Republic of Egypt>            |
| a box from early London Bridge blades                  |                           | a box from early London Bridge blades               |