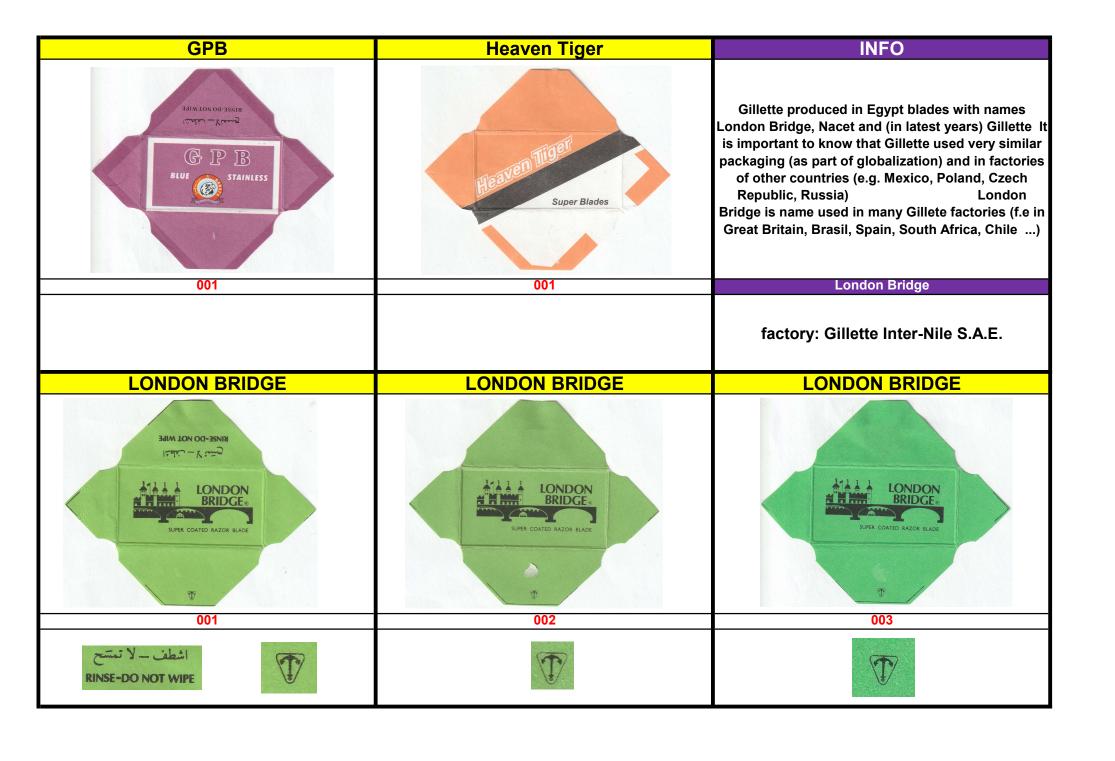

| LONDON BRIDGE                                          | LONDON BRIDGE             | LONDON BRIDGE                                       |
|--------------------------------------------------------|---------------------------|-----------------------------------------------------|
| Super Stainless  LONDON BRIDGE  BRIDGE  MADE IN A R.E. | 1 STANLESS STEEL BLADE    | LONDON BRIDGE SUPER STAINLESS BLADE                 |
| MADE IN A.R.E. < Arab Republic of Egypt>               | 004                       | 005                                                 |
| a box from early London Bridge blades                  | LONDON BRIDGE             | LONDON BRIDGE                                       |
| LONDON BRIDGE                                          | LONDON BRIDGE             | LONDON BRIDGE                                       |
| BRIDGE BRIDGE BRIDGE BRIDGE                            | BRIDGE®  BRIDGE®  BRIDGE® | **Super Stainless  LONDON SIGNATURE  MADE IN A.R.E. |
| MADE IN A.R.E. < Arab Republic of Egypt>               | 006                       | MADE IN A.R.E. < Arab Republic of Egypt>            |
| a box from early London Bridge blades                  |                           | a box from early London Bridge blades               |