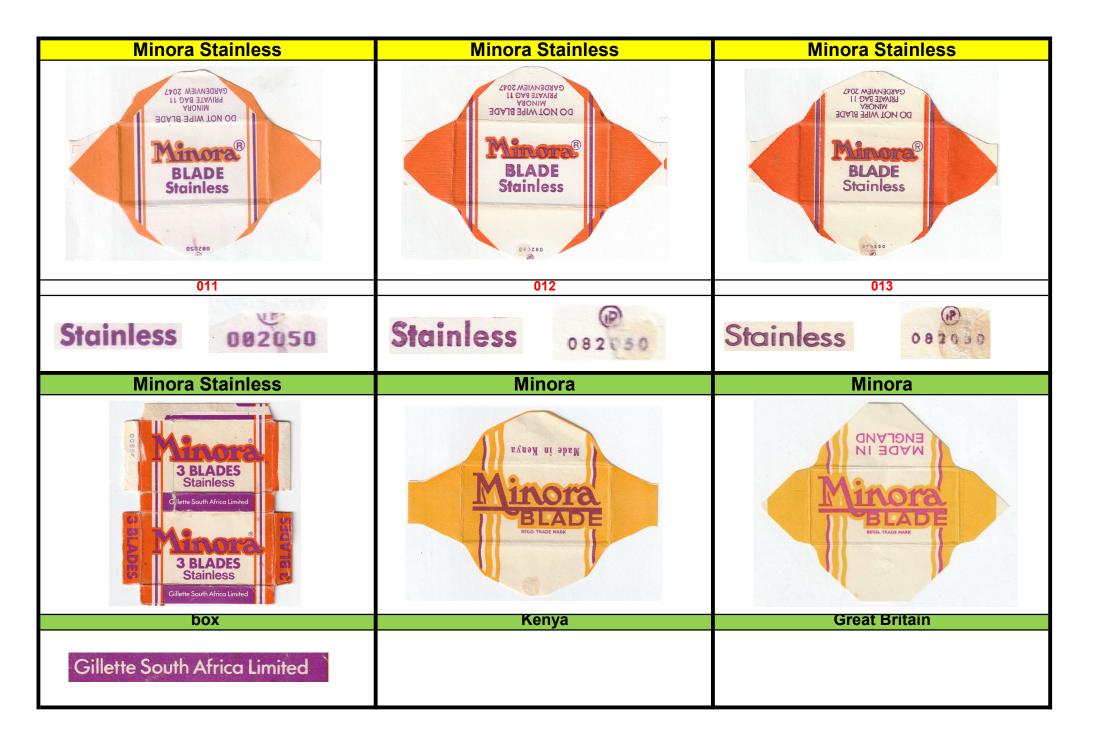

| 002                                                                                                                                           |
| directly from factory Flash<br>International Hotels advertisement                                                                                                               | directly from factory                                                                                                                                                                                                                                                     |                                                                                                                                               |