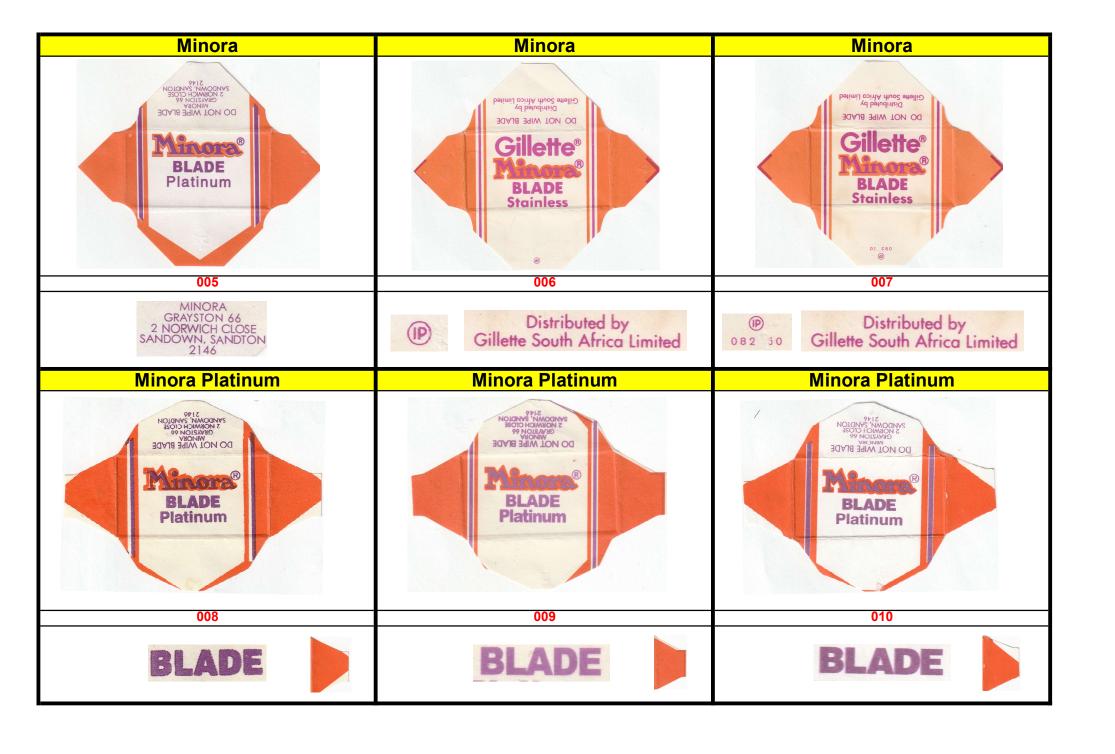

| 002                                                                                                                                           |
| directly from factory Flash<br>International Hotels advertisement                                                                                                               | directly from factory                                                                                                                                                                                                                                                     |                                                                                                                                               |