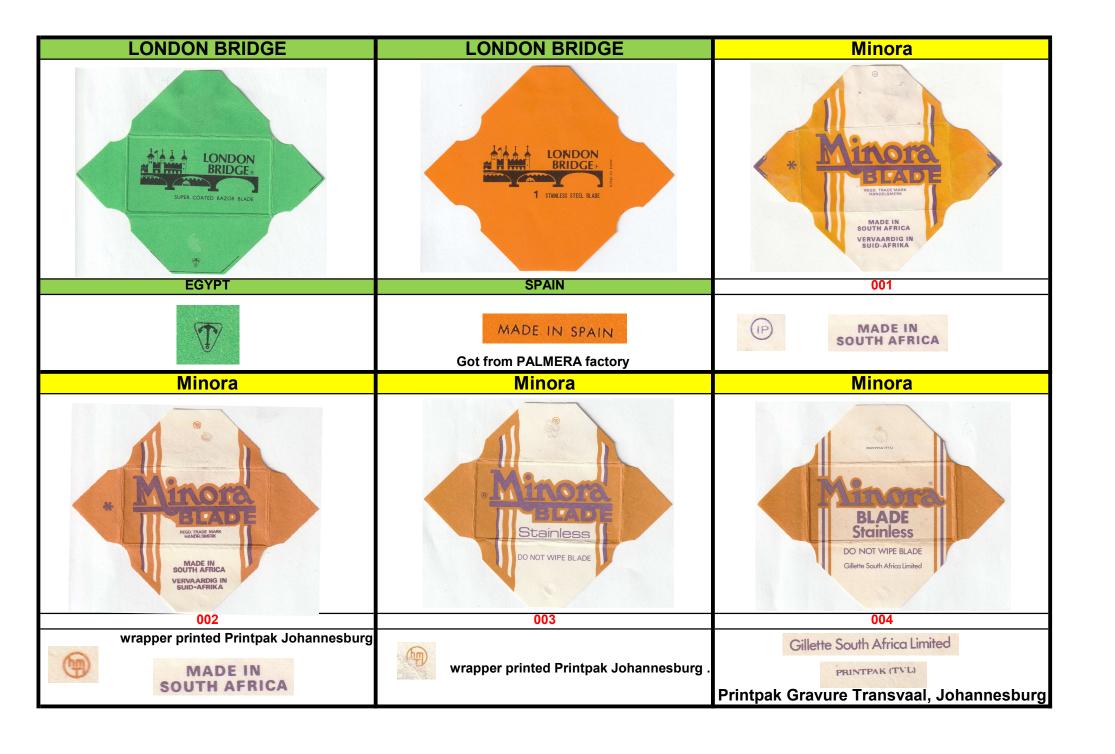

| INFO                                                                                                                                                                            | INFO                                                                                                                                                                                                                                                                      | LION SHAVING                                                                                                                                  |
|---------------------------------------------------------------------------------------------------------------------------------------------------------------------------------|---------------------------------------------------------------------------------------------------------------------------------------------------------------------------------------------------------------------------------------------------------------------------|-----------------------------------------------------------------------------------------------------------------------------------------------|
| South Africa, officially the Republic of South Africa (RSA)                                                                                                                     | Due to worldwide ostracism under apartheid, most South African products were not labeled as their product. Markings of graphic plants are helpful in several cases. We got a few packages from the factories (part we got with blades, part was not put on a razor blade) | THE LION MATCH COMPANY (PTY) LTD                                                                                                              |
|                                                                                                                                                                                 |                                                                                                                                                                                                                                                                           | The Lion Match Company (PTY) Ltd from Durban is a big RSA manufacturer of matches, razor blades and shaving products, shoe polish and others. |
| flash                                                                                                                                                                           | Light                                                                                                                                                                                                                                                                     | Light                                                                                                                                         |
| GALYON COPTED  STAINLESS—DO NOT WIPE  VIEKVIRY—MOENIE AFVEE NIE  S.A. RAZOR BLADES (ENCHOR)  S.A. RAZOR BLADES (ENCHOR)  S.A. RAZOR BLADES (ENCHOR)  S.A. RAZOR BLADES (ENCHOR) | If properly used Light Platinum  Please do not wipe.  Wash to clean.                                                                                                                                                                                                      | MUNITAJ9  Tright  MUNITAJ9  Tright  MUNITAJ9  Anili Bive you exceptional service.  If properly used Light Platinum                            |
| 001                                                                                                                                                                             | 001                                                                                                                                                                                                                                                                       | 002                                                                                                                                           |
| directly from factory Flash<br>International Hotels advertisement                                                                                                               | directly from factory                                                                                                                                                                                                                                                     |                                                                                                                                               |