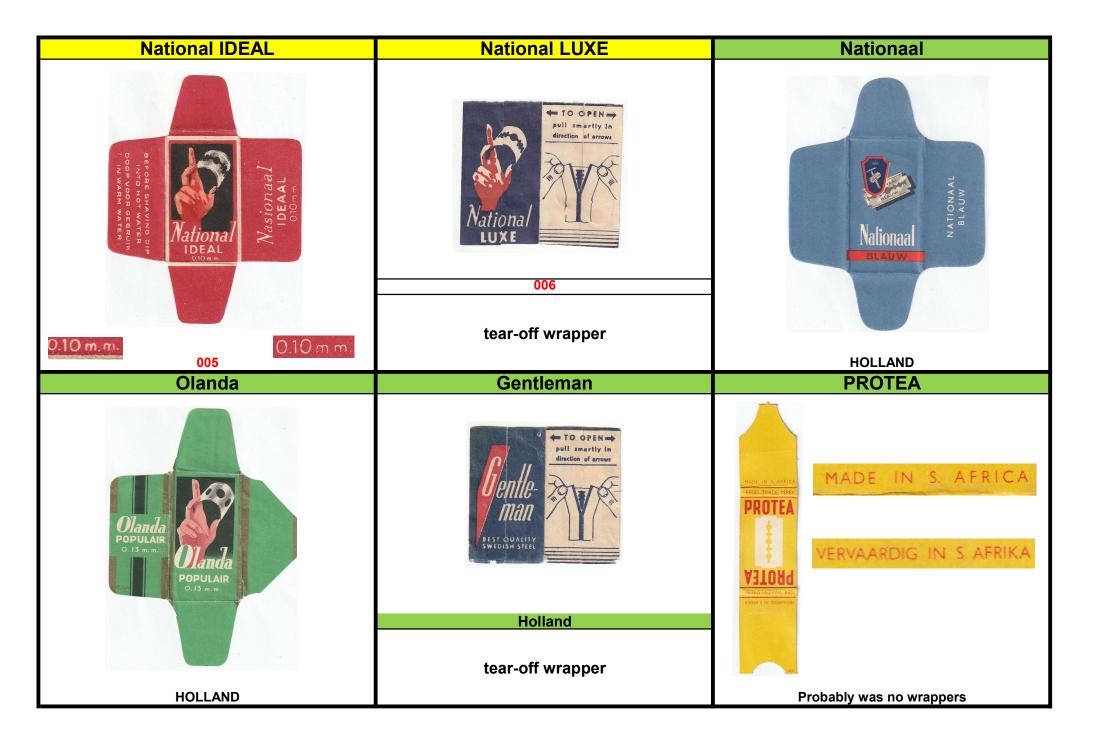

| 002                                                                                                                                           |
| directly from factory Flash<br>International Hotels advertisement                                                                                                               | directly from factory                                                                                                                                                                                                                                                     |                                                                                                                                               |