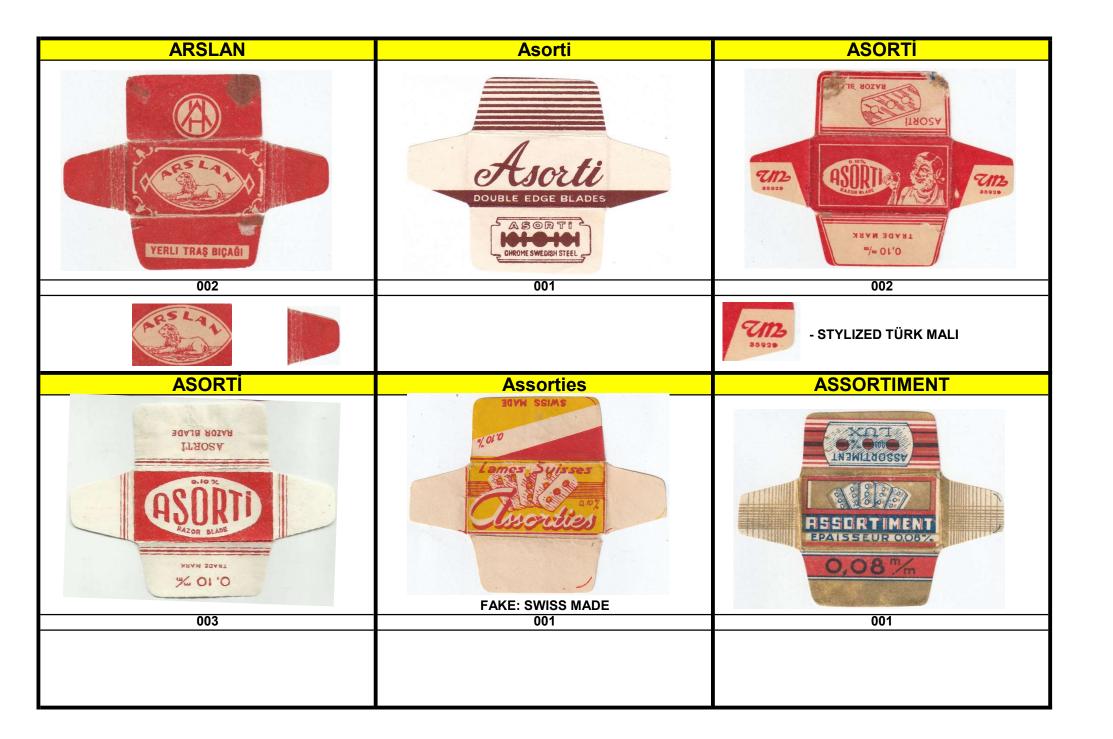

| AB+A1:C42OUT FAKES                                                                                                                                                                                               |                                                                                                                                                                                                                                                                                                                                                                                                                                                                                                                                                                                                                                                                                                                                                                                                                                                                                                                                                                                                                                                                                                                                                                                                                                                                                                                                                                                                                                                                                                                                                                                                                                                                                                                                                                                                                                                                                                                                                                                                                                                                                                                                |                                                                                                                                                                                                                                                                                                                                                                                                                                                                                                                                                                                                                                                                                                                                                                                                                                                                                                                                                                                                                                                                                                                                                                                                                                                                                                                                                                                                                                                                                                                                                                                                                                                                                                                                                                                                                                                                                                                                                                                                                                                                                                                                |
|------------------------------------------------------------------------------------------------------------------------------------------------------------------------------------------------------------------|--------------------------------------------------------------------------------------------------------------------------------------------------------------------------------------------------------------------------------------------------------------------------------------------------------------------------------------------------------------------------------------------------------------------------------------------------------------------------------------------------------------------------------------------------------------------------------------------------------------------------------------------------------------------------------------------------------------------------------------------------------------------------------------------------------------------------------------------------------------------------------------------------------------------------------------------------------------------------------------------------------------------------------------------------------------------------------------------------------------------------------------------------------------------------------------------------------------------------------------------------------------------------------------------------------------------------------------------------------------------------------------------------------------------------------------------------------------------------------------------------------------------------------------------------------------------------------------------------------------------------------------------------------------------------------------------------------------------------------------------------------------------------------------------------------------------------------------------------------------------------------------------------------------------------------------------------------------------------------------------------------------------------------------------------------------------------------------------------------------------------------|--------------------------------------------------------------------------------------------------------------------------------------------------------------------------------------------------------------------------------------------------------------------------------------------------------------------------------------------------------------------------------------------------------------------------------------------------------------------------------------------------------------------------------------------------------------------------------------------------------------------------------------------------------------------------------------------------------------------------------------------------------------------------------------------------------------------------------------------------------------------------------------------------------------------------------------------------------------------------------------------------------------------------------------------------------------------------------------------------------------------------------------------------------------------------------------------------------------------------------------------------------------------------------------------------------------------------------------------------------------------------------------------------------------------------------------------------------------------------------------------------------------------------------------------------------------------------------------------------------------------------------------------------------------------------------------------------------------------------------------------------------------------------------------------------------------------------------------------------------------------------------------------------------------------------------------------------------------------------------------------------------------------------------------------------------------------------------------------------------------------------------|
| In Turkey, like in many other countries (China, India, Argentina, Italy and s.o.) was made many fakes. Placing wrappers is therefore difficult. I attach file with boxes, hope that this can help in some cases. | BLADE BLADE CONTROL OF THE STATE OF THE STAT | Graphic imitations example:  SOOF FORM BLADES  WIE EDGE RAZORS  SPECIAL  SP |
| Country of origin imitation example:                                                                                                                                                                             | This isn't of course an Gillette England product                                                                                                                                                                                                                                                                                                                                                                                                                                                                                                                                                                                                                                                                                                                                                                                                                                                                                                                                                                                                                                                                                                                                                                                                                                                                                                                                                                                                                                                                                                                                                                                                                                                                                                                                                                                                                                                                                                                                                                                                                                                                               | used was graphic from Astor (Greece)                                                                                                                                                                                                                                                                                                                                                                                                                                                                                                                                                                                                                                                                                                                                                                                                                                                                                                                                                                                                                                                                                                                                                                                                                                                                                                                                                                                                                                                                                                                                                                                                                                                                                                                                                                                                                                                                                                                                                                                                                                                                                           |
| ANITA SOLINGEN GERMANY                                                                                                                                                                                           | blade from this wrapper:                                                                                                                                                                                                                                                                                                                                                                                                                                                                                                                                                                                                                                                                                                                                                                                                                                                                                                                                                                                                                                                                                                                                                                                                                                                                                                                                                                                                                                                                                                                                                                                                                                                                                                                                                                                                                                                                                                                                                                                                                                                                                                       | TÜRK MALI is abreviated to T.M. (like Trade Mark),<br>but using them in strange places can help. Using<br>tipical Turkish big letter İ (for example ANİTA,<br>ASORTİ), can help us, too                                                                                                                                                                                                                                                                                                                                                                                                                                                                                                                                                                                                                                                                                                                                                                                                                                                                                                                                                                                                                                                                                                                                                                                                                                                                                                                                                                                                                                                                                                                                                                                                                                                                                                                                                                                                                                                                                                                                        |
| AKBELEN                                                                                                                                                                                                          | AKBELEN                                                                                                                                                                                                                                                                                                                                                                                                                                                                                                                                                                                                                                                                                                                                                                                                                                                                                                                                                                                                                                                                                                                                                                                                                                                                                                                                                                                                                                                                                                                                                                                                                                                                                                                                                                                                                                                                                                                                                                                                                                                                                                                        | AKMAN                                                                                                                                                                                                                                                                                                                                                                                                                                                                                                                                                                                                                                                                                                                                                                                                                                                                                                                                                                                                                                                                                                                                                                                                                                                                                                                                                                                                                                                                                                                                                                                                                                                                                                                                                                                                                                                                                                                                                                                                                                                                                                                          |
| AKBELEN                                                                                                                                                                                                          | AKBELEN                                                                                                                                                                                                                                                                                                                                                                                                                                                                                                                                                                                                                                                                                                                                                                                                                                                                                                                                                                                                                                                                                                                                                                                                                                                                                                                                                                                                                                                                                                                                                                                                                                                                                                                                                                                                                                                                                                                                                                                                                                                                                                                        | ALITYRO SSTOLENIT                                                                                                                                                                                                                                                                                                                                                                                                                                                                                                                                                                                                                                                                                                                                                                                                                                                                                                                                                                                                                                                                                                                                                                                                                                                                                                                                                                                                                                                                                                                                                                                                                                                                                                                                                                                                                                                                                                                                                                                                                                                                                                              |
| 001                                                                                                                                                                                                              | 002                                                                                                                                                                                                                                                                                                                                                                                                                                                                                                                                                                                                                                                                                                                                                                                                                                                                                                                                                                                                                                                                                                                                                                                                                                                                                                                                                                                                                                                                                                                                                                                                                                                                                                                                                                                                                                                                                                                                                                                                                                                                                                                            | 001                                                                                                                                                                                                                                                                                                                                                                                                                                                                                                                                                                                                                                                                                                                                                                                                                                                                                                                                                                                                                                                                                                                                                                                                                                                                                                                                                                                                                                                                                                                                                                                                                                                                                                                                                                                                                                                                                                                                                                                                                                                                                                                            |
| fake: MADE IN SUISSE                                                                                                                                                                                             | fake: MADE IN GERMANY                                                                                                                                                                                                                                                                                                                                                                                                                                                                                                                                                                                                                                                                                                                                                                                                                                                                                                                                                                                                                                                                                                                                                                                                                                                                                                                                                                                                                                                                                                                                                                                                                                                                                                                                                                                                                                                                                                                                                                                                                                                                                                          |                                                                                                                                                                                                                                                                                                                                                                                                                                                                                                                                                                                                                                                                                                                                                                                                                                                                                                                                                                                                                                                                                                                                                                                                                                                                                                                                                                                                                                                                                                                                                                                                                                                                                                                                                                                                                                                                                                                                                                                                                                                                                                                                |