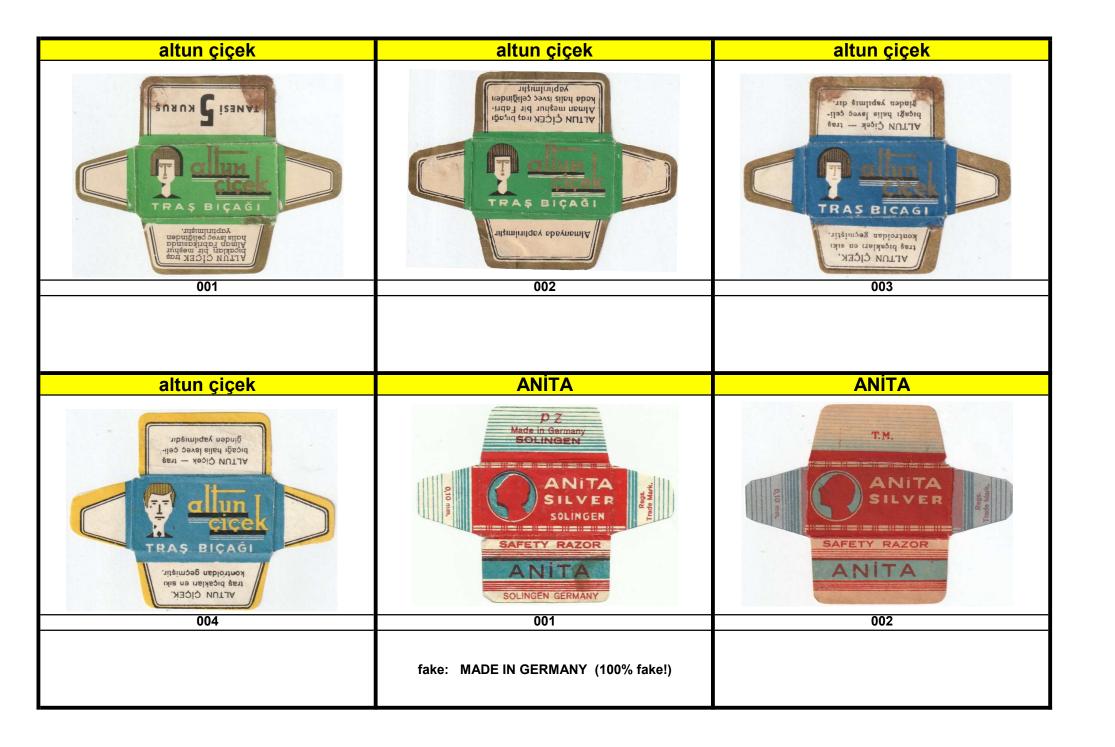

| AB+A1:C42OUT FAKES                                                                                                                                                                                               |                                                                                                                                                                                                                                                                                                                                                                                                                                                                                                                                                                                                                                                                                                                                                                                                                                                                                                                                                                                                                                                                                                                                                                                                                                                                                                                                                                                                                                                                                                                                                                                                                                                                                                                                                                                                                                                                                                                                                                                                                                                                                                                                |                                                                                                                                                                                                                                                                                                                                                                                                                                                                                                                                                                                                                                                                                                                                                                                                                                                                                                                                                                                                                                                                                                                                                                                                                                                                                                                                                                                                                                                                                                                                                                                                                                                                                                                                                                                                                                                                                                                                                                                                                                                                                                                                |
|------------------------------------------------------------------------------------------------------------------------------------------------------------------------------------------------------------------|--------------------------------------------------------------------------------------------------------------------------------------------------------------------------------------------------------------------------------------------------------------------------------------------------------------------------------------------------------------------------------------------------------------------------------------------------------------------------------------------------------------------------------------------------------------------------------------------------------------------------------------------------------------------------------------------------------------------------------------------------------------------------------------------------------------------------------------------------------------------------------------------------------------------------------------------------------------------------------------------------------------------------------------------------------------------------------------------------------------------------------------------------------------------------------------------------------------------------------------------------------------------------------------------------------------------------------------------------------------------------------------------------------------------------------------------------------------------------------------------------------------------------------------------------------------------------------------------------------------------------------------------------------------------------------------------------------------------------------------------------------------------------------------------------------------------------------------------------------------------------------------------------------------------------------------------------------------------------------------------------------------------------------------------------------------------------------------------------------------------------------|--------------------------------------------------------------------------------------------------------------------------------------------------------------------------------------------------------------------------------------------------------------------------------------------------------------------------------------------------------------------------------------------------------------------------------------------------------------------------------------------------------------------------------------------------------------------------------------------------------------------------------------------------------------------------------------------------------------------------------------------------------------------------------------------------------------------------------------------------------------------------------------------------------------------------------------------------------------------------------------------------------------------------------------------------------------------------------------------------------------------------------------------------------------------------------------------------------------------------------------------------------------------------------------------------------------------------------------------------------------------------------------------------------------------------------------------------------------------------------------------------------------------------------------------------------------------------------------------------------------------------------------------------------------------------------------------------------------------------------------------------------------------------------------------------------------------------------------------------------------------------------------------------------------------------------------------------------------------------------------------------------------------------------------------------------------------------------------------------------------------------------|
| In Turkey, like in many other countries (China, India, Argentina, Italy and s.o.) was made many fakes. Placing wrappers is therefore difficult. I attach file with boxes, hope that this can help in some cases. | BLADE BLADE CONTROL OF THE STATE OF THE STAT | Graphic imitations example:  SOOF FORM BLADES  WIE EDGE RAZORS  SPECIAL  SP |
| Country of origin imitation example:                                                                                                                                                                             | This isn't of course an Gillette England product                                                                                                                                                                                                                                                                                                                                                                                                                                                                                                                                                                                                                                                                                                                                                                                                                                                                                                                                                                                                                                                                                                                                                                                                                                                                                                                                                                                                                                                                                                                                                                                                                                                                                                                                                                                                                                                                                                                                                                                                                                                                               | used was graphic from Astor (Greece)                                                                                                                                                                                                                                                                                                                                                                                                                                                                                                                                                                                                                                                                                                                                                                                                                                                                                                                                                                                                                                                                                                                                                                                                                                                                                                                                                                                                                                                                                                                                                                                                                                                                                                                                                                                                                                                                                                                                                                                                                                                                                           |
| ANITA SOLINGEN GERMANY                                                                                                                                                                                           | blade from this wrapper:                                                                                                                                                                                                                                                                                                                                                                                                                                                                                                                                                                                                                                                                                                                                                                                                                                                                                                                                                                                                                                                                                                                                                                                                                                                                                                                                                                                                                                                                                                                                                                                                                                                                                                                                                                                                                                                                                                                                                                                                                                                                                                       | TÜRK MALI is abreviated to T.M. (like Trade Mark),<br>but using them in strange places can help. Using<br>tipical Turkish big letter İ (for example ANİTA,<br>ASORTİ), can help us, too                                                                                                                                                                                                                                                                                                                                                                                                                                                                                                                                                                                                                                                                                                                                                                                                                                                                                                                                                                                                                                                                                                                                                                                                                                                                                                                                                                                                                                                                                                                                                                                                                                                                                                                                                                                                                                                                                                                                        |
| AKBELEN                                                                                                                                                                                                          | AKBELEN                                                                                                                                                                                                                                                                                                                                                                                                                                                                                                                                                                                                                                                                                                                                                                                                                                                                                                                                                                                                                                                                                                                                                                                                                                                                                                                                                                                                                                                                                                                                                                                                                                                                                                                                                                                                                                                                                                                                                                                                                                                                                                                        | AKMAN                                                                                                                                                                                                                                                                                                                                                                                                                                                                                                                                                                                                                                                                                                                                                                                                                                                                                                                                                                                                                                                                                                                                                                                                                                                                                                                                                                                                                                                                                                                                                                                                                                                                                                                                                                                                                                                                                                                                                                                                                                                                                                                          |
| AKBELEN                                                                                                                                                                                                          | AKBELEN                                                                                                                                                                                                                                                                                                                                                                                                                                                                                                                                                                                                                                                                                                                                                                                                                                                                                                                                                                                                                                                                                                                                                                                                                                                                                                                                                                                                                                                                                                                                                                                                                                                                                                                                                                                                                                                                                                                                                                                                                                                                                                                        | ALITYRO SSTOLENIT                                                                                                                                                                                                                                                                                                                                                                                                                                                                                                                                                                                                                                                                                                                                                                                                                                                                                                                                                                                                                                                                                                                                                                                                                                                                                                                                                                                                                                                                                                                                                                                                                                                                                                                                                                                                                                                                                                                                                                                                                                                                                                              |
| 001                                                                                                                                                                                                              | 002                                                                                                                                                                                                                                                                                                                                                                                                                                                                                                                                                                                                                                                                                                                                                                                                                                                                                                                                                                                                                                                                                                                                                                                                                                                                                                                                                                                                                                                                                                                                                                                                                                                                                                                                                                                                                                                                                                                                                                                                                                                                                                                            | 001                                                                                                                                                                                                                                                                                                                                                                                                                                                                                                                                                                                                                                                                                                                                                                                                                                                                                                                                                                                                                                                                                                                                                                                                                                                                                                                                                                                                                                                                                                                                                                                                                                                                                                                                                                                                                                                                                                                                                                                                                                                                                                                            |
| fake: MADE IN SUISSE                                                                                                                                                                                             | fake: MADE IN GERMANY                                                                                                                                                                                                                                                                                                                                                                                                                                                                                                                                                                                                                                                                                                                                                                                                                                                                                                                                                                                                                                                                                                                                                                                                                                                                                                                                                                                                                                                                                                                                                                                                                                                                                                                                                                                                                                                                                                                                                                                                                                                                                                          |                                                                                                                                                                                                                                                                                                                                                                                                                                                                                                                                                                                                                                                                                                                                                                                                                                                                                                                                                                                                                                                                                                                                                                                                                                                                                                                                                                                                                                                                                                                                                                                                                                                                                                                                                                                                                                                                                                                                                                                                                                                                                                                                |