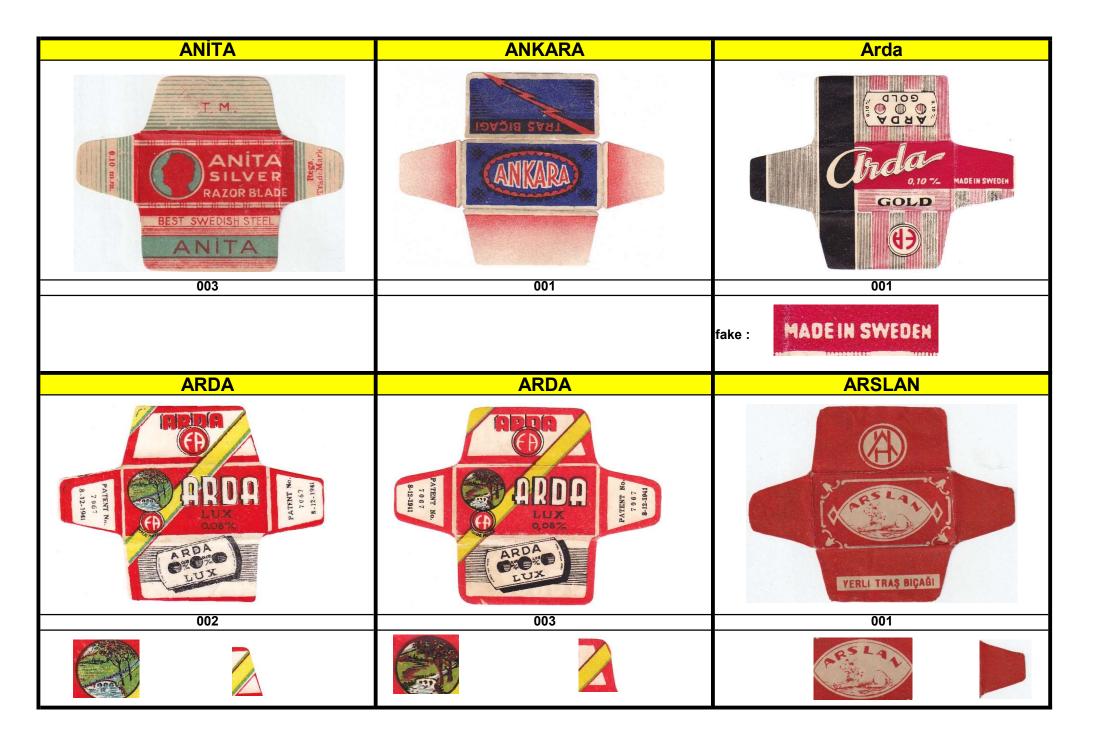

| AB+A1:C42OUT FAKES                                                                                                                                                                                               |                                                                                                                                                                                                                                                                                                                                                                                                                                                                                                                                                                                                                                                                                                                                                                                                                                                                                                                                                                                                                                                                                                                                                                                                                                                                                                                                                                                                                                                                                                                                                                                                                                                                                                                                                                                                                                                                                                                                                                                                                                                                                                                                |                                                                                                                                                                                                                                                                                                                                                                                                                                                                                                                                                                                                                                                                                                                                                                                                                                                                                                                                                                                                                                                                                                                                                                                                                                                                                                                                                                                                                                                                                                                                                                                                                                                                                                                                                                                                                                                                                                                                                                                                                                                                                                                                |
|------------------------------------------------------------------------------------------------------------------------------------------------------------------------------------------------------------------|--------------------------------------------------------------------------------------------------------------------------------------------------------------------------------------------------------------------------------------------------------------------------------------------------------------------------------------------------------------------------------------------------------------------------------------------------------------------------------------------------------------------------------------------------------------------------------------------------------------------------------------------------------------------------------------------------------------------------------------------------------------------------------------------------------------------------------------------------------------------------------------------------------------------------------------------------------------------------------------------------------------------------------------------------------------------------------------------------------------------------------------------------------------------------------------------------------------------------------------------------------------------------------------------------------------------------------------------------------------------------------------------------------------------------------------------------------------------------------------------------------------------------------------------------------------------------------------------------------------------------------------------------------------------------------------------------------------------------------------------------------------------------------------------------------------------------------------------------------------------------------------------------------------------------------------------------------------------------------------------------------------------------------------------------------------------------------------------------------------------------------|--------------------------------------------------------------------------------------------------------------------------------------------------------------------------------------------------------------------------------------------------------------------------------------------------------------------------------------------------------------------------------------------------------------------------------------------------------------------------------------------------------------------------------------------------------------------------------------------------------------------------------------------------------------------------------------------------------------------------------------------------------------------------------------------------------------------------------------------------------------------------------------------------------------------------------------------------------------------------------------------------------------------------------------------------------------------------------------------------------------------------------------------------------------------------------------------------------------------------------------------------------------------------------------------------------------------------------------------------------------------------------------------------------------------------------------------------------------------------------------------------------------------------------------------------------------------------------------------------------------------------------------------------------------------------------------------------------------------------------------------------------------------------------------------------------------------------------------------------------------------------------------------------------------------------------------------------------------------------------------------------------------------------------------------------------------------------------------------------------------------------------|
| In Turkey, like in many other countries (China, India, Argentina, Italy and s.o.) was made many fakes. Placing wrappers is therefore difficult. I attach file with boxes, hope that this can help in some cases. | BLADE BLADE CONTROL OF THE STATE OF THE STAT | Graphic imitations example:  SOOF FORM BLADES  WIE EDGE RAZORS  SPECIAL  SP |
| Country of origin imitation example:                                                                                                                                                                             | This isn't of course an Gillette England product                                                                                                                                                                                                                                                                                                                                                                                                                                                                                                                                                                                                                                                                                                                                                                                                                                                                                                                                                                                                                                                                                                                                                                                                                                                                                                                                                                                                                                                                                                                                                                                                                                                                                                                                                                                                                                                                                                                                                                                                                                                                               | used was graphic from Astor (Greece)                                                                                                                                                                                                                                                                                                                                                                                                                                                                                                                                                                                                                                                                                                                                                                                                                                                                                                                                                                                                                                                                                                                                                                                                                                                                                                                                                                                                                                                                                                                                                                                                                                                                                                                                                                                                                                                                                                                                                                                                                                                                                           |
| ANITA SOLINGEN GERMANY                                                                                                                                                                                           | blade from this wrapper:                                                                                                                                                                                                                                                                                                                                                                                                                                                                                                                                                                                                                                                                                                                                                                                                                                                                                                                                                                                                                                                                                                                                                                                                                                                                                                                                                                                                                                                                                                                                                                                                                                                                                                                                                                                                                                                                                                                                                                                                                                                                                                       | TÜRK MALI is abreviated to T.M. (like Trade Mark),<br>but using them in strange places can help. Using<br>tipical Turkish big letter İ (for example ANİTA,<br>ASORTİ), can help us, too                                                                                                                                                                                                                                                                                                                                                                                                                                                                                                                                                                                                                                                                                                                                                                                                                                                                                                                                                                                                                                                                                                                                                                                                                                                                                                                                                                                                                                                                                                                                                                                                                                                                                                                                                                                                                                                                                                                                        |
| AKBELEN                                                                                                                                                                                                          | AKBELEN                                                                                                                                                                                                                                                                                                                                                                                                                                                                                                                                                                                                                                                                                                                                                                                                                                                                                                                                                                                                                                                                                                                                                                                                                                                                                                                                                                                                                                                                                                                                                                                                                                                                                                                                                                                                                                                                                                                                                                                                                                                                                                                        | AKMAN                                                                                                                                                                                                                                                                                                                                                                                                                                                                                                                                                                                                                                                                                                                                                                                                                                                                                                                                                                                                                                                                                                                                                                                                                                                                                                                                                                                                                                                                                                                                                                                                                                                                                                                                                                                                                                                                                                                                                                                                                                                                                                                          |
| AKBELEN                                                                                                                                                                                                          | AKBELEN                                                                                                                                                                                                                                                                                                                                                                                                                                                                                                                                                                                                                                                                                                                                                                                                                                                                                                                                                                                                                                                                                                                                                                                                                                                                                                                                                                                                                                                                                                                                                                                                                                                                                                                                                                                                                                                                                                                                                                                                                                                                                                                        | ALITYRO SSTOLENIT                                                                                                                                                                                                                                                                                                                                                                                                                                                                                                                                                                                                                                                                                                                                                                                                                                                                                                                                                                                                                                                                                                                                                                                                                                                                                                                                                                                                                                                                                                                                                                                                                                                                                                                                                                                                                                                                                                                                                                                                                                                                                                              |
| 001                                                                                                                                                                                                              | 002                                                                                                                                                                                                                                                                                                                                                                                                                                                                                                                                                                                                                                                                                                                                                                                                                                                                                                                                                                                                                                                                                                                                                                                                                                                                                                                                                                                                                                                                                                                                                                                                                                                                                                                                                                                                                                                                                                                                                                                                                                                                                                                            | 001                                                                                                                                                                                                                                                                                                                                                                                                                                                                                                                                                                                                                                                                                                                                                                                                                                                                                                                                                                                                                                                                                                                                                                                                                                                                                                                                                                                                                                                                                                                                                                                                                                                                                                                                                                                                                                                                                                                                                                                                                                                                                                                            |
| fake: MADE IN SUISSE                                                                                                                                                                                             | fake: MADE IN GERMANY                                                                                                                                                                                                                                                                                                                                                                                                                                                                                                                                                                                                                                                                                                                                                                                                                                                                                                                                                                                                                                                                                                                                                                                                                                                                                                                                                                                                                                                                                                                                                                                                                                                                                                                                                                                                                                                                                                                                                                                                                                                                                                          |                                                                                                                                                                                                                                                                                                                                                                                                                                                                                                                                                                                                                                                                                                                                                                                                                                                                                                                                                                                                                                                                                                                                                                                                                                                                                                                                                                                                                                                                                                                                                                                                                                                                                                                                                                                                                                                                                                                                                                                                                                                                                                                                |