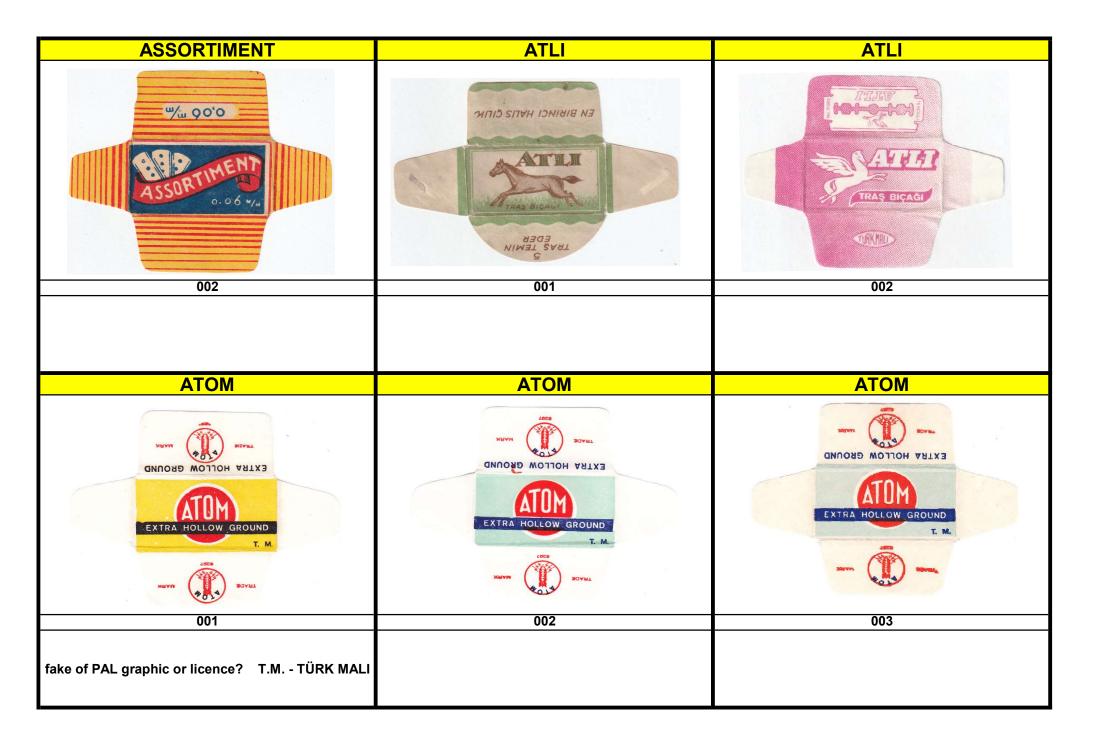

| AB+A1:C42OUT FAKES                                                                                                                                                                                               |                                                                                                                                                                                                                                                                                                                                                                                                                                                                                                                                                                                                                                                                                                                                                                                                                                                                                                                                                                                                                                                                                                                                                                                                                                                                                                                                                                                                                                                                                                                                                                                                                                                                                                                                                                                                                                                                                                                                                                                                                                                                                                                                |                                                                                                                                                                                                                                                                                                                                                                                                                                                                                                                                                                                                                                                                                                                                                                                                                                                                                                                                                                                                                                                                                                                                                                                                                                                                                                                                                                                                                                                                                                                                                                                                                                                                                                                                                                                                                                                                                                                                                                                                                                                                                                                                |
|------------------------------------------------------------------------------------------------------------------------------------------------------------------------------------------------------------------|--------------------------------------------------------------------------------------------------------------------------------------------------------------------------------------------------------------------------------------------------------------------------------------------------------------------------------------------------------------------------------------------------------------------------------------------------------------------------------------------------------------------------------------------------------------------------------------------------------------------------------------------------------------------------------------------------------------------------------------------------------------------------------------------------------------------------------------------------------------------------------------------------------------------------------------------------------------------------------------------------------------------------------------------------------------------------------------------------------------------------------------------------------------------------------------------------------------------------------------------------------------------------------------------------------------------------------------------------------------------------------------------------------------------------------------------------------------------------------------------------------------------------------------------------------------------------------------------------------------------------------------------------------------------------------------------------------------------------------------------------------------------------------------------------------------------------------------------------------------------------------------------------------------------------------------------------------------------------------------------------------------------------------------------------------------------------------------------------------------------------------|--------------------------------------------------------------------------------------------------------------------------------------------------------------------------------------------------------------------------------------------------------------------------------------------------------------------------------------------------------------------------------------------------------------------------------------------------------------------------------------------------------------------------------------------------------------------------------------------------------------------------------------------------------------------------------------------------------------------------------------------------------------------------------------------------------------------------------------------------------------------------------------------------------------------------------------------------------------------------------------------------------------------------------------------------------------------------------------------------------------------------------------------------------------------------------------------------------------------------------------------------------------------------------------------------------------------------------------------------------------------------------------------------------------------------------------------------------------------------------------------------------------------------------------------------------------------------------------------------------------------------------------------------------------------------------------------------------------------------------------------------------------------------------------------------------------------------------------------------------------------------------------------------------------------------------------------------------------------------------------------------------------------------------------------------------------------------------------------------------------------------------|
| In Turkey, like in many other countries (China, India, Argentina, Italy and s.o.) was made many fakes. Placing wrappers is therefore difficult. I attach file with boxes, hope that this can help in some cases. | BLADE BLADE CONTROL OF THE STATE OF THE STAT | Graphic imitations example:  SOOF FORM BLADES  WIE EDGE RAZORS  SPECIAL  SP |
| Country of origin imitation example:                                                                                                                                                                             | This isn't of course an Gillette England product                                                                                                                                                                                                                                                                                                                                                                                                                                                                                                                                                                                                                                                                                                                                                                                                                                                                                                                                                                                                                                                                                                                                                                                                                                                                                                                                                                                                                                                                                                                                                                                                                                                                                                                                                                                                                                                                                                                                                                                                                                                                               | used was graphic from Astor (Greece)                                                                                                                                                                                                                                                                                                                                                                                                                                                                                                                                                                                                                                                                                                                                                                                                                                                                                                                                                                                                                                                                                                                                                                                                                                                                                                                                                                                                                                                                                                                                                                                                                                                                                                                                                                                                                                                                                                                                                                                                                                                                                           |
| ANITA SOLINGEN GERMANY                                                                                                                                                                                           | blade from this wrapper:                                                                                                                                                                                                                                                                                                                                                                                                                                                                                                                                                                                                                                                                                                                                                                                                                                                                                                                                                                                                                                                                                                                                                                                                                                                                                                                                                                                                                                                                                                                                                                                                                                                                                                                                                                                                                                                                                                                                                                                                                                                                                                       | TÜRK MALI is abreviated to T.M. (like Trade Mark),<br>but using them in strange places can help. Using<br>tipical Turkish big letter İ (for example ANİTA,<br>ASORTİ), can help us, too                                                                                                                                                                                                                                                                                                                                                                                                                                                                                                                                                                                                                                                                                                                                                                                                                                                                                                                                                                                                                                                                                                                                                                                                                                                                                                                                                                                                                                                                                                                                                                                                                                                                                                                                                                                                                                                                                                                                        |
| AKBELEN                                                                                                                                                                                                          | AKBELEN                                                                                                                                                                                                                                                                                                                                                                                                                                                                                                                                                                                                                                                                                                                                                                                                                                                                                                                                                                                                                                                                                                                                                                                                                                                                                                                                                                                                                                                                                                                                                                                                                                                                                                                                                                                                                                                                                                                                                                                                                                                                                                                        | AKMAN                                                                                                                                                                                                                                                                                                                                                                                                                                                                                                                                                                                                                                                                                                                                                                                                                                                                                                                                                                                                                                                                                                                                                                                                                                                                                                                                                                                                                                                                                                                                                                                                                                                                                                                                                                                                                                                                                                                                                                                                                                                                                                                          |
| AKBELEN                                                                                                                                                                                                          | AKBELEN                                                                                                                                                                                                                                                                                                                                                                                                                                                                                                                                                                                                                                                                                                                                                                                                                                                                                                                                                                                                                                                                                                                                                                                                                                                                                                                                                                                                                                                                                                                                                                                                                                                                                                                                                                                                                                                                                                                                                                                                                                                                                                                        | ALITYRO SSTOLENIT                                                                                                                                                                                                                                                                                                                                                                                                                                                                                                                                                                                                                                                                                                                                                                                                                                                                                                                                                                                                                                                                                                                                                                                                                                                                                                                                                                                                                                                                                                                                                                                                                                                                                                                                                                                                                                                                                                                                                                                                                                                                                                              |
| 001                                                                                                                                                                                                              | 002                                                                                                                                                                                                                                                                                                                                                                                                                                                                                                                                                                                                                                                                                                                                                                                                                                                                                                                                                                                                                                                                                                                                                                                                                                                                                                                                                                                                                                                                                                                                                                                                                                                                                                                                                                                                                                                                                                                                                                                                                                                                                                                            | 001                                                                                                                                                                                                                                                                                                                                                                                                                                                                                                                                                                                                                                                                                                                                                                                                                                                                                                                                                                                                                                                                                                                                                                                                                                                                                                                                                                                                                                                                                                                                                                                                                                                                                                                                                                                                                                                                                                                                                                                                                                                                                                                            |
| fake: MADE IN SUISSE                                                                                                                                                                                             | fake: MADE IN GERMANY                                                                                                                                                                                                                                                                                                                                                                                                                                                                                                                                                                                                                                                                                                                                                                                                                                                                                                                                                                                                                                                                                                                                                                                                                                                                                                                                                                                                                                                                                                                                                                                                                                                                                                                                                                                                                                                                                                                                                                                                                                                                                                          |                                                                                                                                                                                                                                                                                                                                                                                                                                                                                                                                                                                                                                                                                                                                                                                                                                                                                                                                                                                                                                                                                                                                                                                                                                                                                                                                                                                                                                                                                                                                                                                                                                                                                                                                                                                                                                                                                                                                                                                                                                                                                                                                |