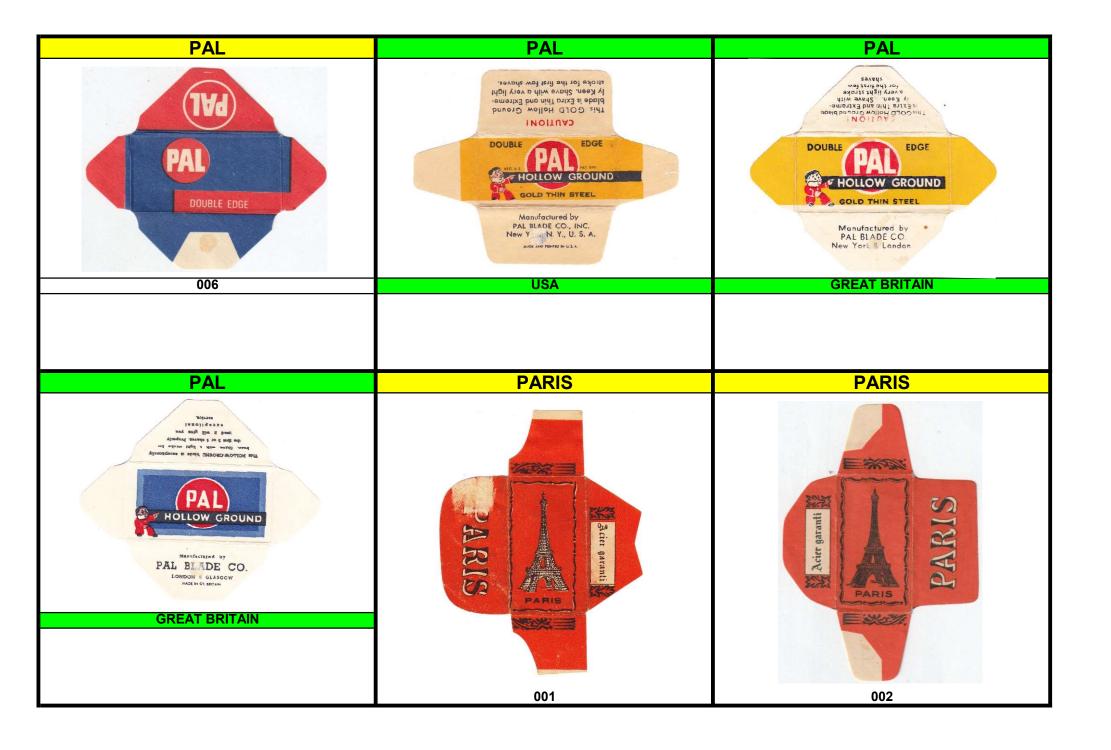

| PERMA INFO                                                                                                                                                                             | PERMA                                                                                                                                                                                                                                                                                                 | PERMA-SHARP                                                              |
|----------------------------------------------------------------------------------------------------------------------------------------------------------------------------------------|-------------------------------------------------------------------------------------------------------------------------------------------------------------------------------------------------------------------------------------------------------------------------------------------------------|--------------------------------------------------------------------------|
| Perma-Sharp was an American Company<br>that had its charter revoked for failure to<br>pay taxes in 1972. They once had plants in<br>Australia, Israel, Scotland, Turkey and the<br>US. | PERMA Lâkajii-Pas Tutmaz Kimyasal Kaplamalı TÜRK MALI TRAŞ BIÇAĞI  Tescilli Marka No. 14:78  PERMA Lâkajii-Pas Tutmaz Kimyasal Kaplamalı TÜRK MALI TRAŞ BIÇAĞI  Tescilli Marka No. 38089  ZIUIKBINING DEPES ZIUIKBINING DEPES ZIUIKBINING DEPES ZIUIKBINING DEPES ZIUIKBINING DEPES ZIUIKBINING DEPES | PERMA-SHARP.  yeni SUPER STAINLESS  CELIK SANAYI A S  BIÇAĞI SİLMEYİNİZ. |
| (from internet : www.theshavingroom.co.uk)                                                                                                                                             | 001                                                                                                                                                                                                                                                                                                   | 002                                                                      |
| Perma-Sharp produced also blades in Greece, Mexico,Tanzania, Ghana, Iran, India, Russia and (may be) some other countries  PERMA SHARP                                                 | PERMA SHARP                                                                                                                                                                                                                                                                                           | PIRIL                                                                    |
| PERMA SHARP ®  CARBON  OOIXIM - VITVILIAN NIGUE WAS A SHIRT AND AND AND AND AND AND AND AND AND AND                                                                                    | BAIM ION OD  BY BUST PROOF  PERMA-SHARP  STAINLESS STEEL                                                                                                                                                                                                                                              | TRAS BIÇAĞI                                                              |
| USA                                                                                                                                                                                    | GREECE                                                                                                                                                                                                                                                                                                | 001                                                                      |
|                                                                                                                                                                                        |                                                                                                                                                                                                                                                                                                       |                                                                          |