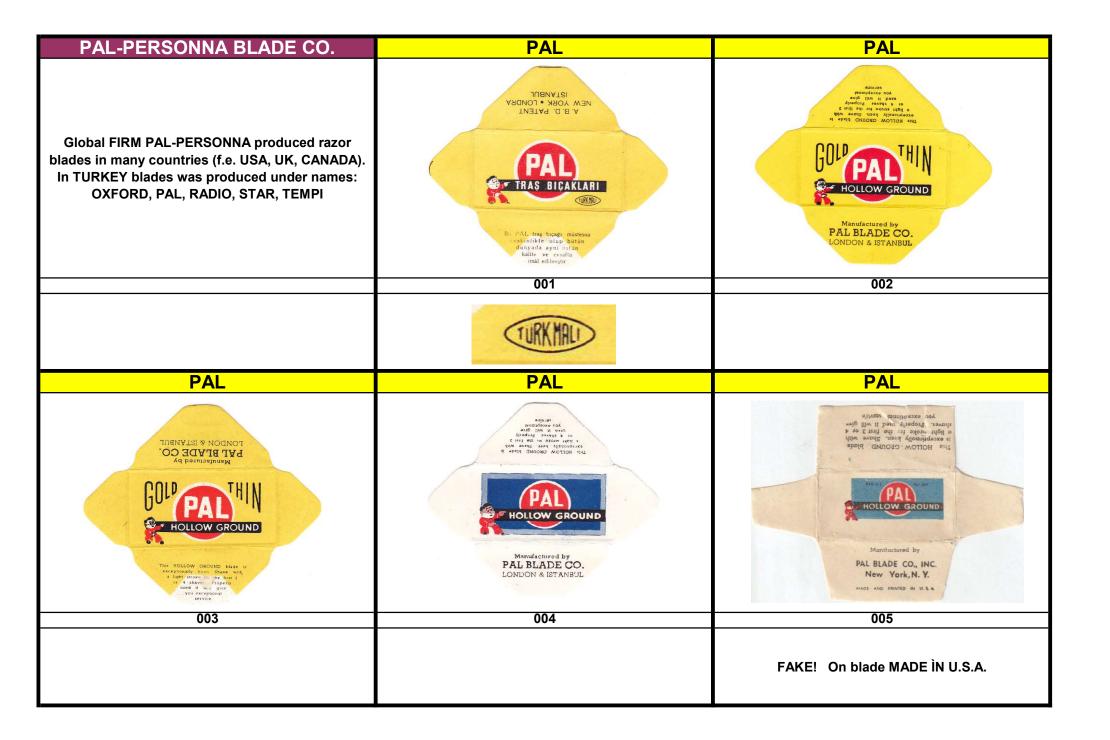

| PERMA INFO                                                                                                                                                                             | PERMA                                                                                                                                                                                                                                                                                                 | PERMA-SHARP                                                              |
|----------------------------------------------------------------------------------------------------------------------------------------------------------------------------------------|-------------------------------------------------------------------------------------------------------------------------------------------------------------------------------------------------------------------------------------------------------------------------------------------------------|--------------------------------------------------------------------------|
| Perma-Sharp was an American Company<br>that had its charter revoked for failure to<br>pay taxes in 1972. They once had plants in<br>Australia, Israel, Scotland, Turkey and the<br>US. | PERMA Lâkajii-Pas Tutmaz Kimyasal Kaplamalı TÜRK MALI TRAŞ BIÇAĞI  Tescilli Marka No. 14:78  PERMA Lâkajii-Pas Tutmaz Kimyasal Kaplamalı TÜRK MALI TRAŞ BIÇAĞI  Tescilli Marka No. 38089  ZIUIKBINING DEPES ZIUIKBINING DEPES ZIUIKBINING DEPES ZIUIKBINING DEPES ZIUIKBINING DEPES ZIUIKBINING DEPES | PERMA-SHARP.  yeni SUPER STAINLESS  CELIK SANAYI A S  BIÇAĞI SİLMEYİNİZ. |
| (from internet : www.theshavingroom.co.uk)                                                                                                                                             | 001                                                                                                                                                                                                                                                                                                   | 002                                                                      |
| Perma-Sharp produced also blades in Greece, Mexico,Tanzania, Ghana, Iran, India, Russia and (may be) some other countries  PERMA SHARP                                                 | PERMA SHARP                                                                                                                                                                                                                                                                                           | PIRIL                                                                    |
| PERMA SHARP ®  CARBON  OOIXIM - VITVILIAN NIGUE WAS A SHIRT AND AND AND AND AND AND AND AND AND AND                                                                                    | BAIM ION OD  BY BUST PROOF  PERMA-SHARP  STAINLESS STEEL                                                                                                                                                                                                                                              | TRAS BIÇAĞI                                                              |
| USA                                                                                                                                                                                    | GREECE                                                                                                                                                                                                                                                                                                | 001                                                                      |
|                                                                                                                                                                                        |                                                                                                                                                                                                                                                                                                       |                                                                          |