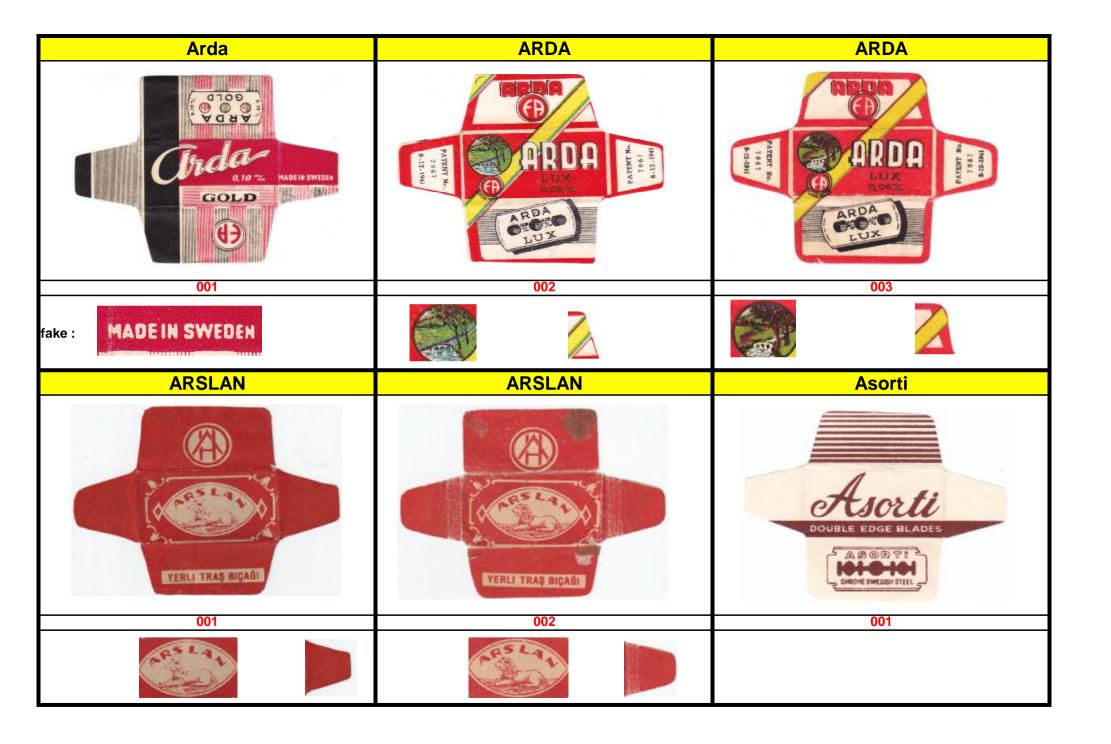

| ABOUT FAKES                                                                                                                                                                                                                  |                                                  |                                                                                                                                                                                         |
|------------------------------------------------------------------------------------------------------------------------------------------------------------------------------------------------------------------------------|--------------------------------------------------|-----------------------------------------------------------------------------------------------------------------------------------------------------------------------------------------|
| In Turkey, like in many other countries (China, India,<br>Argentina, Italy and s.o.) was made many fakes.<br>Placing wrappers is therefore difficult. I<br>attach file with boxes, hope that this can help in<br>some cases. | Mark imitation example:                          | Graphic imitations example:                                                                                                                                                             |
| Country of origin imitation example:                                                                                                                                                                                         | This isn't of course an Gillette England product | used was graphic from Astor (Greece)                                                                                                                                                    |
| ANITA SOLINGEN GERMANY                                                                                                                                                                                                       | blade from this wrapper:                         | TÜRK MALI is abreviated to T.M. (like Trade Mark),<br>but using them in strange places can help. Using<br>tipical Turkish big letter İ (for example ANİTA,<br>ASORTİ), can help us, too |
| AKBELEN                                                                                                                                                                                                                      | AKBELEN                                          | AKMAN                                                                                                                                                                                   |
| AKBELEN                                                                                                                                                                                                                      | AKBELEN                                          | SSVTS ISBIT                                                                                                                                                                             |
| FAKE:MADE IN SUISSE                                                                                                                                                                                                          | FAKE:MADE IN GERMANY                             |                                                                                                                                                                                         |
| 001                                                                                                                                                                                                                          | 002                                              | 001                                                                                                                                                                                     |
| MAN THANK                                                                                                                                                                                                                    | AKBELENS<br>ORS ORS<br>EUX                       |                                                                                                                                                                                         |