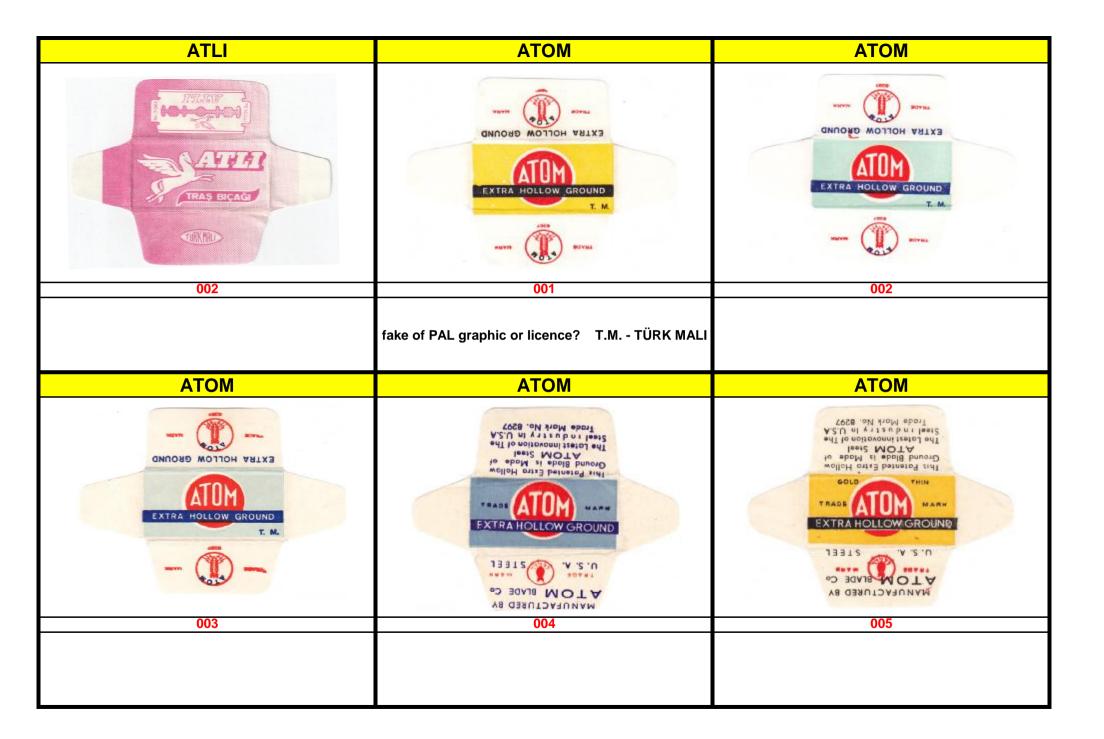

| ASORTİ                                                                                                                                                                                                                                                                                                                                                                                                                                                                                                                                                                                                                                                                                                                                                                                                                                                                                                                                                                                                                                                                                                                                                                                                                                                                                                                                                                                                                                                                                                                                                                                                                                                                                                                                                                                                                                                                                                                                                                                                                                                                                                                         | ASORTİ                                             | Assorties                                                                                                                                                                                                                                                                                                                                                                                                                                                                                                                                                                                                                                                                                                                                                                                                                                                                                                                                                                                                                                                                                                                                                                                                                                                                                                                                                                                                                                                                                                                                                                                                                                                                                                                                                                                                                                                                                                                                                                                                                                                                                                                      |
|--------------------------------------------------------------------------------------------------------------------------------------------------------------------------------------------------------------------------------------------------------------------------------------------------------------------------------------------------------------------------------------------------------------------------------------------------------------------------------------------------------------------------------------------------------------------------------------------------------------------------------------------------------------------------------------------------------------------------------------------------------------------------------------------------------------------------------------------------------------------------------------------------------------------------------------------------------------------------------------------------------------------------------------------------------------------------------------------------------------------------------------------------------------------------------------------------------------------------------------------------------------------------------------------------------------------------------------------------------------------------------------------------------------------------------------------------------------------------------------------------------------------------------------------------------------------------------------------------------------------------------------------------------------------------------------------------------------------------------------------------------------------------------------------------------------------------------------------------------------------------------------------------------------------------------------------------------------------------------------------------------------------------------------------------------------------------------------------------------------------------------|----------------------------------------------------|--------------------------------------------------------------------------------------------------------------------------------------------------------------------------------------------------------------------------------------------------------------------------------------------------------------------------------------------------------------------------------------------------------------------------------------------------------------------------------------------------------------------------------------------------------------------------------------------------------------------------------------------------------------------------------------------------------------------------------------------------------------------------------------------------------------------------------------------------------------------------------------------------------------------------------------------------------------------------------------------------------------------------------------------------------------------------------------------------------------------------------------------------------------------------------------------------------------------------------------------------------------------------------------------------------------------------------------------------------------------------------------------------------------------------------------------------------------------------------------------------------------------------------------------------------------------------------------------------------------------------------------------------------------------------------------------------------------------------------------------------------------------------------------------------------------------------------------------------------------------------------------------------------------------------------------------------------------------------------------------------------------------------------------------------------------------------------------------------------------------------------|
| ASIRIA SUNTA SUNTA SUNTA SUNTA SUNTA SUNTA SUNTA SUNTA SUNTA SUNTA SUNTA SUNTA SUNTA SUNTA SUNTA SUNTA SUNTA SUNTA SUNTA SUNTA SUNTA SUNTA SUNTA SUNTA SUNTA SUNTA SUNTA SUNTA SUNTA SUNTA SUNTA SUNTA SUNTA SUNTA SUNTA SUNTA SUNTA SUNTA SUNTA SUNTA SUNTA SUNTA SUNTA SUNTA SUNTA SUNTA SUNTA SUNTA SUNTA SUNTA SUNTA SUNTA SUNTA SUNTA SUNTA SUNTA SUNTA SUNTA SUNTA SUNTA SUNTA SUNTA SUNTA SUNTA SUNTA SUNTA SUNTA SUNTA SUNTA SUNTA SUNTA SUNTA SUNTA SUNTA SUNTA SUNTA SUNTA SUNTA SUNTA SUNTA SUNTA SUNTA SUNTA SUNTA SUNTA SUNTA SUNTA SUNTA SUNTA SUNTA SUNTA SUNTA SUNTA SUNTA SUNTA SUNTA SUNTA SUNTA SUNTA SUNTA SUNTA SUNTA SUNTA SUNTA SUNTA SUNTA SUNTA SUNTA SUNTA SUNTA SUNTA SUNTA SUNTA SUNTA SUNTA SUNTA SUNTA SUNTA SUNTA SUNTA SUNTA SUNTA SUNTA SUNTA SUNTA SUNTA SUNTA SUNTA SUNTA SUNTA SUNTA SUNTA SUNTA SUNTA SUNTA SUNTA SUNTA SUNTA SUNTA SUNTA SUNTA SUNTA SUNTA SUNTA SUNTA SUNTA SUNTA SUNTA SUNTA SUNTA SUNTA SUNTA SUNTA SUNTA SUNTA SUNTA SUNTA SUNTA SUNTA SUNTA SUNTA SUNTA SUNTA SUNTA SUNTA SUNTA SUNTA SUNTA SUNTA SUNTA SUNTA SUNTA SUNTA SUNTA SUNTA SUNTA SUNTA SUNTA SUNTA SUNTA SUNTA SUNTA SUNTA SUNTA SUNTA SUNTA SUNTA SUNTA SUNTA SUNTA SUNTA SUNTA SUNTA SUNTA SUNTA SUNTA SUNTA SUNTA SUNTA SUNTA SUNTA SUNTA SUNTA SUNTA SUNTA SUNTA SUNTA SUNTA SUNTA SUNTA SUNTA SUNTA SUNTA SUNTA SUNTA SUNTA SUNTA SUNTA SUNTA SUNTA SUNTA SUNTA SUNTA SUNTA SUNTA SUNTA SUNTA SUNTA SUNTA SUNTA SUNTA SUNTA SUNTA SUNTA SUNTA SUNTA SUNTA SUNTA SUNTA SUNTA SUNTA SUNTA SUNTA SUNTA SUNTA SUNTA SUNTA SUNTA SUNTA SUNTA SUNTA SUNTA SUNTA SUNTA SUNTA SUNTA SUNTA SUNTA SUNTA SUNTA SUNTA SUNTA SUNTA SUNTA SUNTA SUNTA SUNTA SUNTA SUNTA SUNTA SUNTA SUNTA SUNTA SUNTA SUNTA SUNTA SUNTA SUNTA SUNTA SUNTA SUNTA SUNTA SUNTA SUNTA SUNTA SUNTA SUNTA SUNTA SUNTA SUNTA SUNTA SUNTA SUNTA SUNTA SUNTA SUNTA SUNTA SUNTA SUNTA SUNTA SUNTA SUNTA SUNTA SUNTA SUNTA SUNTA SUNTA SUNTA SUNTA SUNTA SUNTA SUNTA SUNTA SUNTA SUNTA SUNTA SUNTA SUNTA SUNTA SUNTA SUNTA SUNTA SUNTA SUNTA SUNTA SUNTA SUNTA SUNTA SUNTA SUNTA SUNTA SUNTA SUNTA SUNTA SUNTA SUNTA SUNTA SUNTA SUNTA SUNTA | GSORD MAN 30ANT THOSA  OU.O  OU.O  MAN 30ANT THOSA | FAKE: SWISS MADE  001                                                                                                                                                                                                                                                                                                                                                                                                                                                                                                                                                                                                                                                                                                                                                                                                                                                                                                                                                                                                                                                                                                                                                                                                                                                                                                                                                                                                                                                                                                                                                                                                                                                                                                                                                                                                                                                                                                                                                                                                                                                                                                          |
|                                                                                                                                                                                                                                                                                                                                                                                                                                                                                                                                                                                                                                                                                                                                                                                                                                                                                                                                                                                                                                                                                                                                                                                                                                                                                                                                                                                                                                                                                                                                                                                                                                                                                                                                                                                                                                                                                                                                                                                                                                                                                                                                | ACCORTIMENT                                        | ATLI                                                                                                                                                                                                                                                                                                                                                                                                                                                                                                                                                                                                                                                                                                                                                                                                                                                                                                                                                                                                                                                                                                                                                                                                                                                                                                                                                                                                                                                                                                                                                                                                                                                                                                                                                                                                                                                                                                                                                                                                                                                                                                                           |
| ASSORTIMENT  RESERTIMENT  PAISSEUR COBY  0001                                                                                                                                                                                                                                                                                                                                                                                                                                                                                                                                                                                                                                                                                                                                                                                                                                                                                                                                                                                                                                                                                                                                                                                                                                                                                                                                                                                                                                                                                                                                                                                                                                                                                                                                                                                                                                                                                                                                                                                                                                                                                  | ASSORTIMENT  O02                                   | EN BIBINCI HALIS CILING  TRAS TEMIN  S  TRAS TEMIN  TRAS TEMIN  TRAS TEMIN  TRAS TEMIN  TRAS TEMIN  TRAS TEMIN  TRAS TEMIN  TRAS TEMIN  TRAS TEMIN  TRAS TEMIN  TRAS TEMIN  TRAS TEMIN  TRAS TEMIN  TRAS TEMIN  TRAS TEMIN  TRAS TEMIN  TRAS TEMIN  TRAS TEMIN  TRAS TEMIN  TRAS TEMIN  TRAS TEMIN  TRAS TEMIN  TRAS TEMIN  TRAS TEMIN  TRAS TEMIN  TRAS TEMIN  TRAS TEMIN  TRAS TEMIN  TRAS TEMIN  TRAS TEMIN  TRAS TEMIN  TRAS TEMIN  TRAS TEMIN  TRAS TEMIN  TRAS TEMIN  TRAS TEMIN  TRAS TEMIN  TRAS TEMIN  TRAS TEMIN  TRAS TEMIN  TRAS TEMIN  TRAS TEMIN  TRAS TEMIN  TRAS TEMIN  TRAS TEMIN  TRAS TEMIN  TRAS TEMIN  TRAS TEMIN  TRAS TEMIN  TRAS TEMIN  TRAS TEMIN  TRAS TEMIN  TRAS TEMIN  TRAS TEMIN  TRAS TEMIN  TRAS TEMIN  TRAS TEMIN  TRAS TEMIN  TRAS TEMIN  TRAS TEMIN  TRAS TEMIN  TRAS TEMIN  TRAS TEMIN  TRAS TEMIN  TRAS TEMIN  TRAS TEMIN  TRAS TEMIN  TRAS TEMIN  TRAS TEMIN  TRAS TEMIN  TRAS TEMIN  TRAS TEMIN  TRAS TEMIN  TRAS TEMIN  TRAS TEMIN  TRAS TEMIN  TRAS TEMIN  TRAS TEMIN  TRAS TEMIN  TRAS TEMIN  TRAS TEMIN  TRAS TEMIN  TRAS TEMIN  TRAS TEMIN  TRAS TEMIN  TRAS TEMIN  TRAS TEMIN  TRAS TEMIN  TRAS TEMIN  TRAS TEMIN  TRAS TEMIN  TRAS TEMIN  TRAS TEMIN  TRAS TEMIN  TRAS TEMIN  TRAS TEMIN  TRAS TEMIN  TRAS TEMIN  TRAS TEMIN  TRAS TEMIN  TRAS TEMIN  TRAS TEMIN  TRAS TEMIN  TRAS TEMIN  TRAS TEMIN  TRAS TEMIN  TRAS TEMIN  TRAS TEMIN  TRAS TEMIN  TRAS TEMIN  TRAS TEMIN  TRAS TEMIN  TRAS TEMIN  TRAS TEMIN  TRAS TEMIN  TRAS TEMIN  TRAS TEMIN  TRAS TEMIN  TRAS TEMIN  TRAS TEMIN  TRAS TEMIN  TRAS TEMIN  TRAS TEMIN  TRAS TEMIN  TRAS TEMIN  TRAS TEMIN  TRAS TEMIN  TRAS TEMIN  TRAS TEMIN  TRAS TEMIN  TRAS TEMIN  TRAS TEMIN  TRAS TEMIN  TRAS TEMIN  TRAS TEMIN  TRAS TEMIN  TRAS TEMIN  TRAS TEMIN  TRAS TEMIN  TRAS TEMIN  TRAS TEMIN  TRAS TEMIN  TRAS TEMIN  TRAS TEMIN  TRAS TEMIN  TRAS TEMIN  TRAS TEMIN  TRAS TEMIN  TRAS TEMIN  TRAS TEMIN  TRAS TEMIN  TRAS TEMIN  TRAS TEMIN  TRAS TEMIN  TRAS TEMIN  TRAS TEMIN  TRAS TEMIN  TRAS TEMIN  TRAS TEMIN  TRAS TEMIN  TRAS TEMIN  TRAS TEMIN  TRAS TEMIN  TRAS TEMIN  TRAS TEMIN  TRAS TEMIN  TRAS TEMIN  TR |
| U01                                                                                                                                                                                                                                                                                                                                                                                                                                                                                                                                                                                                                                                                                                                                                                                                                                                                                                                                                                                                                                                                                                                                                                                                                                                                                                                                                                                                                                                                                                                                                                                                                                                                                                                                                                                                                                                                                                                                                                                                                                                                                                                            | 002                                                | 001                                                                                                                                                                                                                                                                                                                                                                                                                                                                                                                                                                                                                                                                                                                                                                                                                                                                                                                                                                                                                                                                                                                                                                                                                                                                                                                                                                                                                                                                                                                                                                                                                                                                                                                                                                                                                                                                                                                                                                                                                                                                                                                            |
|                                                                                                                                                                                                                                                                                                                                                                                                                                                                                                                                                                                                                                                                                                                                                                                                                                                                                                                                                                                                                                                                                                                                                                                                                                                                                                                                                                                                                                                                                                                                                                                                                                                                                                                                                                                                                                                                                                                                                                                                                                                                                                                                | - STYLIZED TÜRK MALI                               |                                                                                                                                                                                                                                                                                                                                                                                                                                                                                                                                                                                                                                                                                                                                                                                                                                                                                                                                                                                                                                                                                                                                                                                                                                                                                                                                                                                                                                                                                                                                                                                                                                                                                                                                                                                                                                                                                                                                                                                                                                                                                                                                |