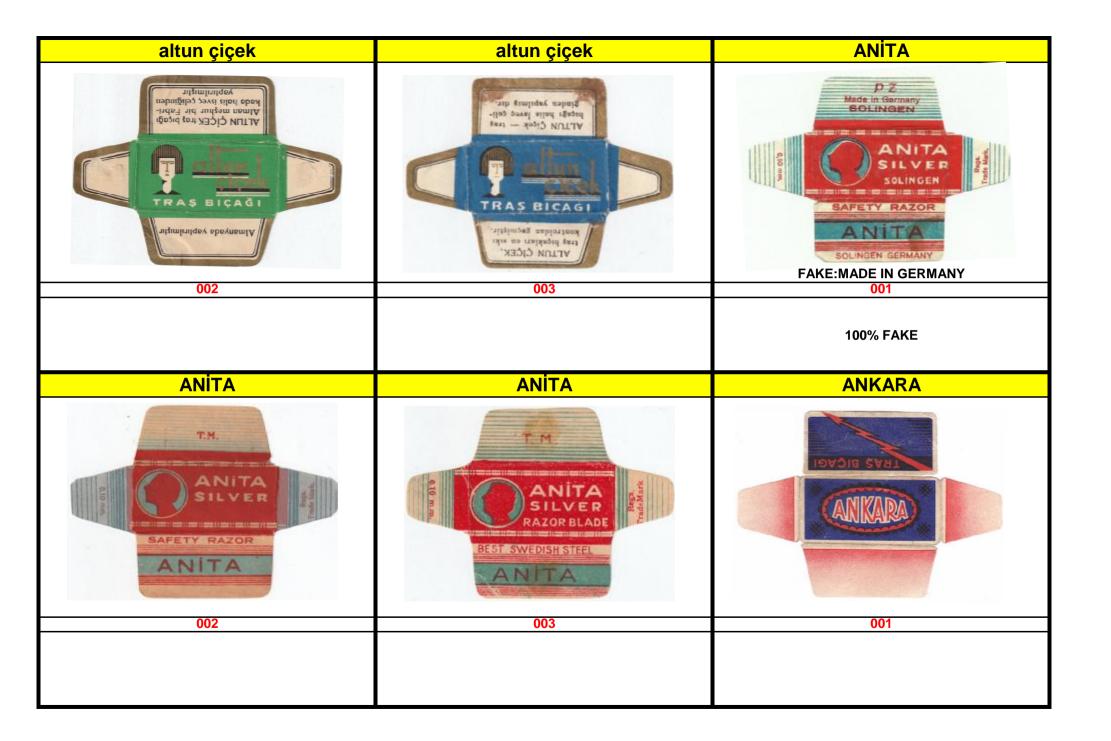

| ABOUT FAKES                                                                                                                                                                                                                  |                                                  |                                                                                                                                                                                         |
|------------------------------------------------------------------------------------------------------------------------------------------------------------------------------------------------------------------------------|--------------------------------------------------|-----------------------------------------------------------------------------------------------------------------------------------------------------------------------------------------|
| In Turkey, like in many other countries (China, India,<br>Argentina, Italy and s.o.) was made many fakes.<br>Placing wrappers is therefore difficult. I<br>attach file with boxes, hope that this can help in<br>some cases. | Mark imitation example:                          | Graphic imitations example:                                                                                                                                                             |
| Country of origin imitation example:                                                                                                                                                                                         | This isn't of course an Gillette England product | used was graphic from Astor (Greece)                                                                                                                                                    |
| ANITA SOLINGEN GERMANY                                                                                                                                                                                                       | blade from this wrapper:                         | TÜRK MALI is abreviated to T.M. (like Trade Mark),<br>but using them in strange places can help. Using<br>tipical Turkish big letter İ (for example ANİTA,<br>ASORTİ), can help us, too |
| AKBELEN                                                                                                                                                                                                                      | AKBELEN                                          | AKMAN                                                                                                                                                                                   |
| AKBELEN                                                                                                                                                                                                                      | AKBELEN                                          | SSVTS ISBIT                                                                                                                                                                             |
| FAKE:MADE IN SUISSE                                                                                                                                                                                                          | FAKE:MADE IN GERMANY                             |                                                                                                                                                                                         |
| 001                                                                                                                                                                                                                          | 002                                              | 001                                                                                                                                                                                     |
| MAN THANK                                                                                                                                                                                                                    | AKBELENS<br>ORS ORS<br>EUX                       |                                                                                                                                                                                         |